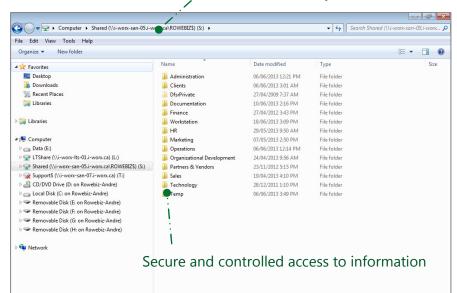

# Document sharing

Easily share documents and information with colleagues from one central location.

- Document sharing with the team with controlled access
- Access documents from the office, court room, home, on the road
- Share documents with other Council in a secure fashion

#### Manage joint cases easily

Share information with other lawyers from other firms with controlled access when working on joint cases

#### Work with clients and partners

Share case documentation with controlled access.