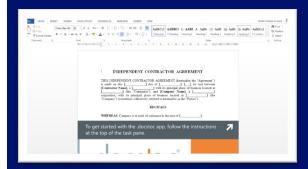

# Familiar Office applications

Get anywhere access from virtually any device to the world's leading productivity applications.

- The latest version of Office desktop apps licensed as a subscription
- Per-user licensing across PCs/Macs and mobile devices
- Ability to access any Office application on any device while on the go
- Quick deployment of Office to all staff

#### Create and edit from your favorite browser

Work on multiple cases even when you're away from the office.