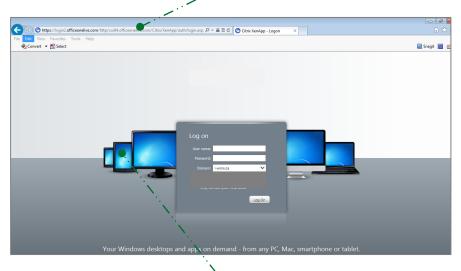

Connect to your hosted desktop using your favorite browser

Access your hosted desktop using any device

Access and share information from anywhere

## Anywhere access

Gain easy access to legal applications, client files, email and documents on the devices you use every day or through your favorite web browser.

#### **Use Legal Applications on your devices**

Connect to your legal applications, research, email, courthouse calendars, and subject experts from desktops, laptops, and mobile devices.