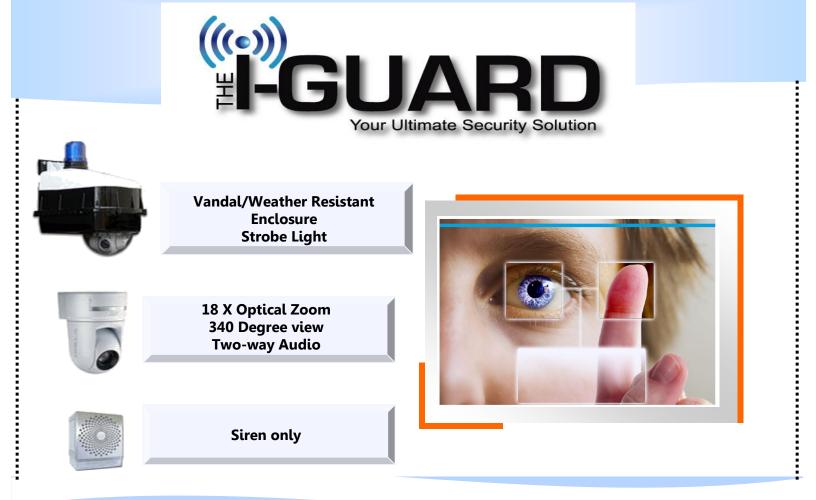

## **I-GUARD 8000-18X S**

The 18XS system offers a great deal of flexibility in surveillance environments and allows its operator to have a full 340 degree line of sight. This package offers a powerful Sony RZ25-N model IP network camera with up to 18 times optical zooming capability (*216 times zoom when using digital zoom*). The RZ25-N is a day/Night camera. Sophisticated motion and audio detection functions are just some of the many advanced features of this camera. Sony RZ25-N is equipped with a two-way audio capability which allows delivering and receiving audio both ways, hence making it easy to communicate from and to the camera location. Additionally this well equipped system posses a 30 watt siren which can capture the attention of the intruders in seconds making them aware of the presence of a security force. Further more, Sony RZ 25-N is outfitted with a minimum illumination level of 0.7 Lx at F 1.4, making the SNC-RZ25 effective particularly well in areas with low-light conditions. I-Guard 8000-18XS is a great tool for live surveillance solutions.