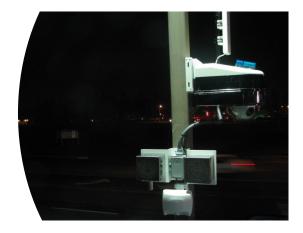

## **I-GUARD 8000-18X S**

The 18XS system offers a great deal of flexibility in surveillance environments and allows its operator to have a full 340 degree line of sight. This package offers a powerful Sony RZ25-N model IP network camera with up to 18 times optical zooming capability (*216 times zoom when using digital zoom*). The RZ25-N is a day/Night camera. Sophisticated motion and audio detection functions are just some of the many advanced features of this camera. Sony RZ25-N is equipped with a two-way audio capability which allows delivering and receiving audio both ways, hence making it easy to communicate from and to the camera location. Additionally this well equipped system posses a 30 watt siren which can capture the attention of the intruders in seconds making them aware of the presence of a security force. Further more, Sony RZ 25-N is outfitted with a minimum illumination level of 0.7 Lx at F 1.4, making the SNC-RZ25 effective particularly well in areas with low-light conditions. I-Guard 8000-18XS is a great tool for live surveillance solutions.