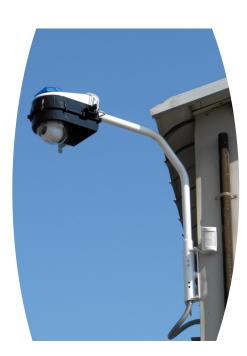

## **I-GUARD 8000-18X S**

The 18XS system offers a great deal of flexibility in surveillance environments and allows its operator to have a full 340 degree line of sight. This package offers a powerful Sony RZ25-N model IP network camera with up to 18 times optical zooming capability (*216 times zoom when using digital zoom*). The RZ25-N is a day/Night camera. Sophisticated motion and audio detection functions are just some of the many advanced features of this camera. Sony RZ25-N is equipped with a two-way audio capability which allows delivering and receiving audio both ways, hence making it easy to communicate from and to the camera location. Additionally this well equipped system posses a 30 watt siren which can capture the attention of the intruders in seconds making them aware of the presence of a security force. Further more, Sony RZ 25-N is outfitted with a minimum illumination level of 0.7 Lx at F 1.4, making the SNC-RZ25 effective particularly well in areas with low-light conditions. I-Guard 8000-18XS is a great tool for live surveillance solutions.