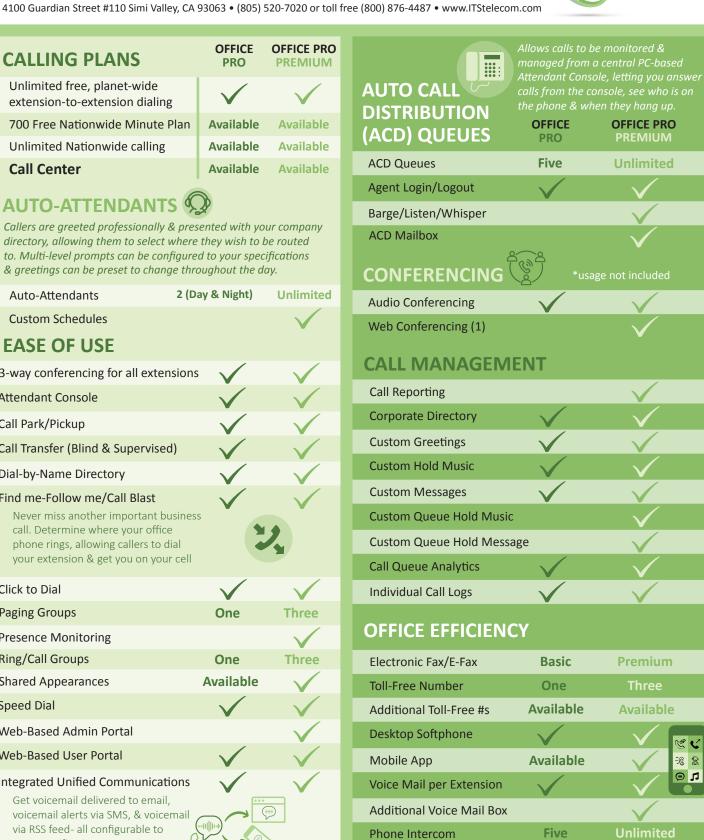

## **ITS Cloud UC Features (**

Intelligent phone systems for advanced communication

| CALLING PLANS                                                                                                                                                                                                                                                              | OFFICE<br>PRO                                 | OFFICE PRO<br>PREMIUM |
|----------------------------------------------------------------------------------------------------------------------------------------------------------------------------------------------------------------------------------------------------------------------------|-----------------------------------------------|-----------------------|
| Unlimited free, planet-wide extension-to-extension dialing                                                                                                                                                                                                                 | <b>/</b>                                      | $\checkmark$          |
| 700 Free Nationwide Minute Plan                                                                                                                                                                                                                                            | Available                                     | Available             |
| Unlimited Nationwide calling                                                                                                                                                                                                                                               | Available                                     | Available             |
| Call Center                                                                                                                                                                                                                                                                | Available                                     | Available             |
| AUTO-ATTENDANTS  Callers are greeted professionally & presented with your company directory, allowing them to select where they wish to be routed to. Multi-level prompts can be configured to your specifications & greetings can be preset to change throughout the day. |                                               |                       |
| Auto-Attendants 2 (D                                                                                                                                                                                                                                                       | ay & Night)                                   | Unlimited             |
| Custom Schedules                                                                                                                                                                                                                                                           |                                               |                       |
| EASE OF USE                                                                                                                                                                                                                                                                |                                               |                       |
| 3-way conferencing for all extensions                                                                                                                                                                                                                                      | s 🗸                                           |                       |
| Attendant Console                                                                                                                                                                                                                                                          |                                               |                       |
| Call Park/Pickup                                                                                                                                                                                                                                                           |                                               |                       |
| Call Transfer (Blind & Supervised)                                                                                                                                                                                                                                         | $\checkmark$                                  |                       |
| Dial-by-Name Directory                                                                                                                                                                                                                                                     | <b>/</b>                                      | $\overline{}$         |
| Find me-Follow me/Call Blast                                                                                                                                                                                                                                               | <b>/</b>                                      |                       |
| Never miss another important busines call. Determine where your office phone rings, allowing callers to dial your extension & get you on your cell                                                                                                                         | ne where your office allowing callers to dial |                       |
| Click to Dial                                                                                                                                                                                                                                                              | <b>/</b>                                      | <b>/</b>              |
| Paging Groups                                                                                                                                                                                                                                                              | One                                           | Three                 |
| Presence Monitoring                                                                                                                                                                                                                                                        |                                               |                       |
| Ring/Call Groups                                                                                                                                                                                                                                                           | One                                           | Three                 |
| Shared Appearances                                                                                                                                                                                                                                                         | Available                                     |                       |
| Speed Dial                                                                                                                                                                                                                                                                 |                                               |                       |
| Web-Based Admin Portal                                                                                                                                                                                                                                                     |                                               |                       |
| Web-Based User Portal                                                                                                                                                                                                                                                      |                                               |                       |
| Integrated Unified Communications  Get voicemail delivered to email, voicemail alerts via SMS, & voicemail via RSS feed- all configurable to your specifications                                                                                                           |                                               |                       |