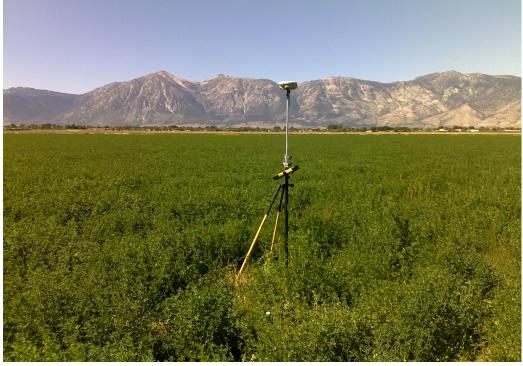

All of our land surveyors have expertise in generation and review of final maps, parcel maps, reversion to acreage maps, amended maps, lot line adjustments, mergers and certificates of compliance.

LIDAR Validation Survey, Carson Valley, NV

Our survey department handles a variety of surveying assignments, including the use of traditional survey and Global Positioning System (GPS) methods for surveying projects. Mapping is prepared for AutoCAD or ArcMap (ArcView/Arc Info) GIS compatible formats, and LIDAR validation surveys.