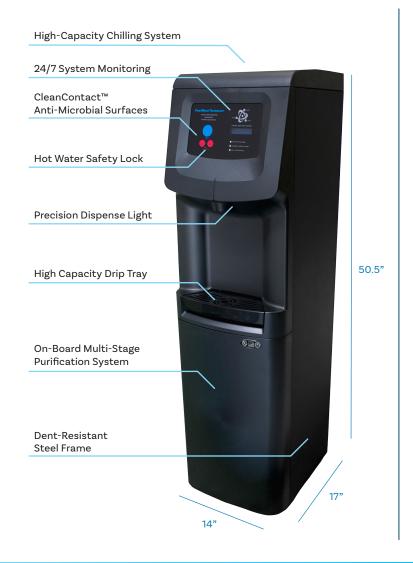

#### HIGH CAPACITY

Large reservoir and compressor delivers constant cold water, even for large offices.

#### STATE-OF-THE-ART **PURIFICATION TECHNOLOGY**

On-board, multi-stage, reverse osmosis purification.

#### OPTIMAL DISPENSE HEIGHT & AREA

Ergonomic design for "no-bend" dispensing. Spacious dispense area for larger refillable bottles.

#### **CLEANCONTACT™** ANTI-MICROBIAL TOUCHPAD

Organic anti-microbial coating helps maintain the cleanliness of touch-pad.

#### 24/7 SYSTEM MONITORING

Diagnostic center ensures system performance and water quality.

#### **DISPENSE AREA LIGHT**

Enables precise dispensing and reduced likelihood of spillage.

#### **DENT-RESISTANT**

Strong Steel frame resists dents and damage.

vv

# 3i-M Specifications

| Description                          | Specification                                                 |
|--------------------------------------|---------------------------------------------------------------|
| Weight                               | 93 lbs (42 kgs)                                               |
| Dimensions                           | 14" W x 17" D x 50.5" H<br>(355.6mm W x 431.8mm D x 1270mm H) |
| Cold Tank Capacity                   | 3 gallons (11 Liters)                                         |
| Hot Tank Capacity                    | 0.5 gallons (1.8 Liters)                                      |
| Dispense Area                        | 10.1" H (256mm H)                                             |
| Reverse Osmosis<br>Membrane Capacity | 80 gallons per day                                            |
| Reccomended<br>Water Pressure        | Do not exceed 60 psi                                          |
| Rated Voltage/<br>Frequency          | 120v/60hz   220v/50hz                                         |
| Power Consumption                    | Hot: 4.0A/410W   Cold: 1.5A/110W                              |