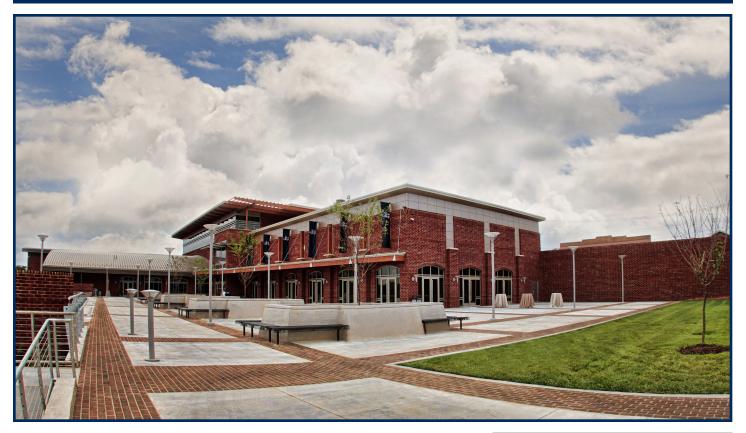

## New College Institute Building on Baldwin

- The 3-story building features administrative, academic teaching and training, grand hall and community, and advanced manufacturing spaces.
- Prominent design features include a "freestanding living history wall" with photos and information recalling the history of Martinsville, Henry County, and the Baldwin Block.
- There is a large glass window that overlooks a large room on the first floor with industrial bays that will have ceilings 30 FT high and at least 6 items of high-tech industrial equipment.