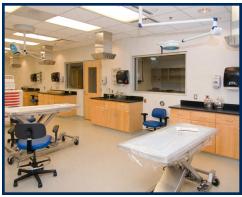

## Healthcare

- New Atlantic constructed a new, 2-level veterinary medical hospital and was attached at each level by a pedestrian connector to the existing hospital.
- The interior houses 30 exam rooms, 10 surgery suites, 3 emergency exam rooms, intensive care unit, pharmacy, isolation rooms, 4 ultrasound units, biplane fluoroscopy unit, canine bone marrow transplant unit, teaching areas, and service and utility spaces.
- Site work included landscaping, hardscaping, and 130 parking spaces. Utility work included an extension of all services from the building to the existing infrastructure tunnel under William Moore Drive.