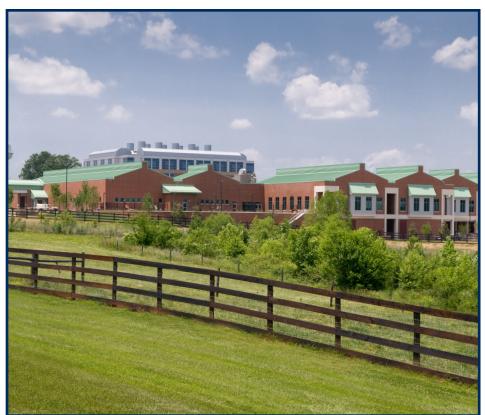

## Healthcare

- New Atlantic constructed a new, 2-level veterinary medical hospital and was attached at each level by a pedestrian connector to the existing hospital.
- The interior houses 30 exam rooms, 10 surgery suites, 3 emergency exam rooms, intensive care unit, pharmacy, isolation rooms, 4 ultrasound units, biplane fluoroscopy unit, canine bone marrow transplant unit, teaching areas, and service and utility spaces.
- Site work included landscaping, hardscaping, and 130 parking spaces. Utility work included an extension of all services from the building to the existing infrastructure tunnel under William Moore Drive.

## Location

Raleigh, NC

**Delivery Method Bio** 

Size

130,000 SF