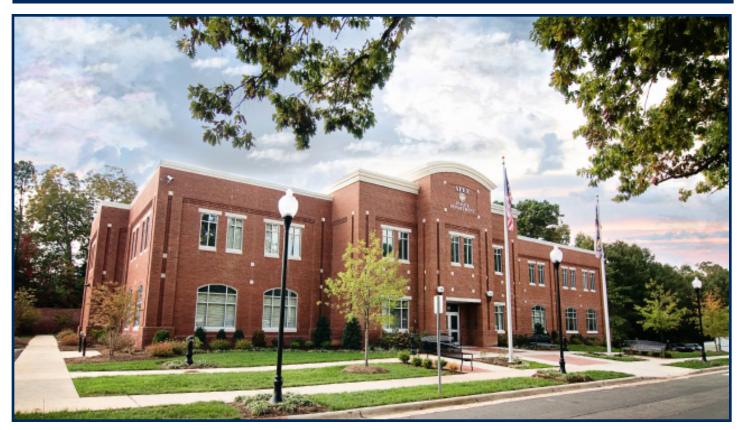

## Town of Apex Police Department Renovation and Addition and Public Safety Station No. 4

- Two separate buildings on 2 different sites located in historic Downtown Apex, constructed under 1 contract.
- New Atlantic performed a renovation and addition to the former Town Hall to convert it to the new Police Department; a stateof-the-art facility with 4 different floor levels. Features include administrative spaces, training rooms, patrol suite, investigations suite, sallyport, interview spaces, 911 communications suite, locker rooms, and weight room.
- The Public Safety Station is a pre-engineered metal building that houses Fire/Rescue, EMS, and a Police satellite office. Features include a 3 bay fire apparatus area that accommodates a 96 FT ladder truck, sleep rooms, a day room, kitchen, radio, administrative offices, and training spaces.