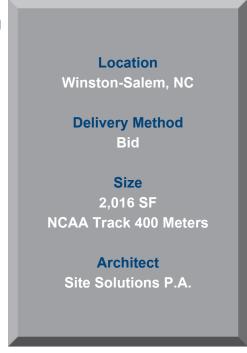

## **Civic & Sports**

- The project consisted of new construction of a NCAA running track with field events, regulation practice football field, half practice football field, and site preparation for a NCAA practice baseball and softball fields for Winston-Salem State University.
- The scope of work included earthwork, erosion control, storm drainage, minor clearing, asphalt paving, concrete construction, utilities, sports field construction, landscaping, irrigation, fencing, building construction, and track construction.