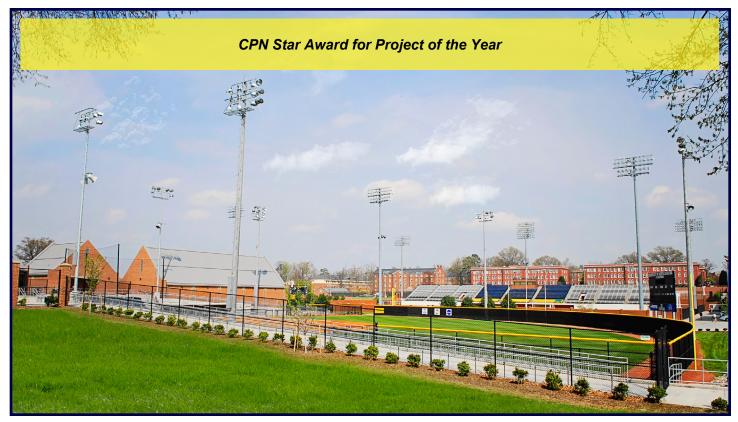

## University of North Carolina at Greensboro Spartan Softball Stadium

## **Civic & Sports**

- This 500 seat, 3-acre softball stadium features a press box, concessions, indoor and outdoor hitting facility, restrooms, maintenance storage building, dugouts, bullpen, and field drainage and irrigation systems.
- The indoor hitting facility is over 1,000 SF and features 2 batting cages in a conditioned space; the press box is 360 SF with a media booth; the field is Tiff Sport Bermuda Grass (90% profile and sand field), lighted for night games, and has an outfield with a 10 FT red stone warning track; the scoreboard is 420 SF and wireless controlled; the dugouts are over 700 SF with bat racks, restrooms, and fountains; the seating is ADA accessible.