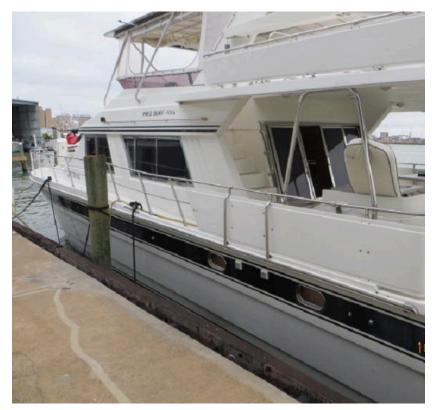

# **DADDY'S JU-AL** 66' (20M) | MOTOR YACHT | 1996

#### **OVERVIEW**

| MOTOR YACHT        | BEAM                                               | 17'10"                                                                    |
|--------------------|----------------------------------------------------|---------------------------------------------------------------------------|
| 1996               | HULL                                               | FRP                                                                       |
| PRESIDENT MOTOR    | FUEL                                               | DIESEL                                                                    |
| TACHT TATWAN ROC   | DRAFT                                              | 5'10"                                                                     |
| 66'                | DRATT                                              | 5 10                                                                      |
|                    | LOCATION                                           | MIAMI,                                                                    |
| MAKE PRESIDENT 665 |                                                    | FLORIDA                                                                   |
|                    | 1996<br>PRESIDENT MOTOR<br>YACHT TAIWAN ROC<br>66' | 1996 HULL<br>PRESIDENT MOTOR<br>YACHT TAIWAN ROC<br>66' DRAFT<br>LOCATION |