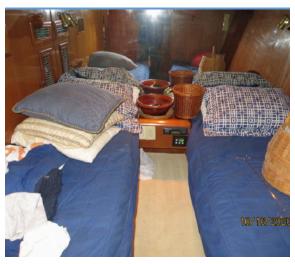

#### **OVERVIEW**

| MOTOR YACHT        | BEAM                                               | 17'10"                                                                    |
|--------------------|----------------------------------------------------|---------------------------------------------------------------------------|
| 1996               | HULL                                               | FRP                                                                       |
| PRESIDENT MOTOR    | FUEL                                               | DIESEL                                                                    |
| TACHT TATWAN ROC   | DRAFT                                              | 5'10"                                                                     |
| 66'                | DRATT                                              | 5 10                                                                      |
|                    | LOCATION                                           | MIAMI,                                                                    |
| MAKE PRESIDENT 665 |                                                    | FLORIDA                                                                   |
|                    | 1996<br>PRESIDENT MOTOR<br>YACHT TAIWAN ROC<br>66' | 1996 HULL<br>PRESIDENT MOTOR<br>YACHT TAIWAN ROC<br>66' DRAFT<br>LOCATION |