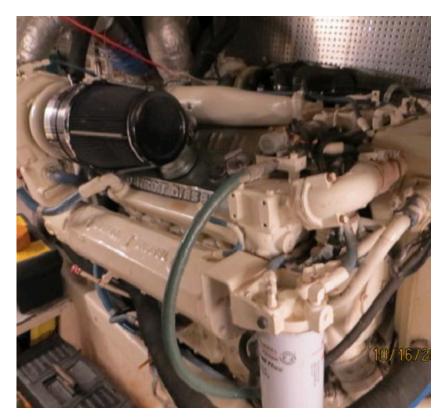

#### **OVERVIEW**

| MOTOR YACHT        | BEAM                                               | 17'10"                                                                    |
|--------------------|----------------------------------------------------|---------------------------------------------------------------------------|
| 1996               | HULL                                               | FRP                                                                       |
| PRESIDENT MOTOR    | FUEL                                               | DIESEL                                                                    |
| TACHT TATWAN ROC   | DRAFT                                              | 5'10"                                                                     |
| 66'                | DRATT                                              | 5 10                                                                      |
|                    | LOCATION                                           | MIAMI,                                                                    |
| MAKE PRESIDENT 665 |                                                    | FLORIDA                                                                   |
|                    | 1996<br>PRESIDENT MOTOR<br>YACHT TAIWAN ROC<br>66' | 1996 HULL<br>PRESIDENT MOTOR<br>YACHT TAIWAN ROC<br>66' DRAFT<br>LOCATION |