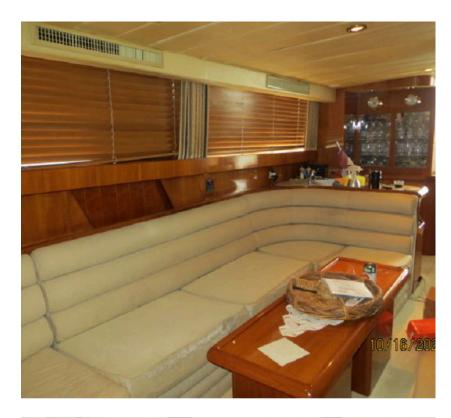

# **DADDY'S JU-AL** 66' (20M) | MOTOR YACHT | 1996

#### **OVERVIEW**

| MOTOR YACHT        | BEAM                                               | 17'10"                                                                    |
|--------------------|----------------------------------------------------|---------------------------------------------------------------------------|
| 1996               | HULL                                               | FRP                                                                       |
| PRESIDENT MOTOR    | FUEL                                               | DIESEL                                                                    |
| TACHT TATWAN ROC   | DRAFT                                              | 5'10"                                                                     |
| 66'                | DRATT                                              | 5 10                                                                      |
|                    | LOCATION                                           | MIAMI,                                                                    |
| MAKE PRESIDENT 665 |                                                    | FLORIDA                                                                   |
|                    | 1996<br>PRESIDENT MOTOR<br>YACHT TAIWAN ROC<br>66' | 1996 HULL<br>PRESIDENT MOTOR<br>YACHT TAIWAN ROC<br>66' DRAFT<br>LOCATION |