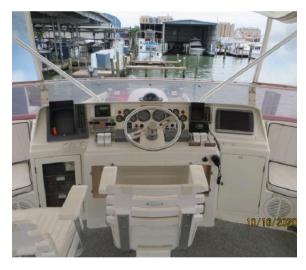

#### **OVERVIEW**

| MOTOR YACHT        | BEAM                                               | 17'10"                                                                    |
|--------------------|----------------------------------------------------|---------------------------------------------------------------------------|
| 1996               | HULL                                               | FRP                                                                       |
| PRESIDENT MOTOR    | FUEL                                               | DIESEL                                                                    |
| TACHT TATWAN ROC   | DRAFT                                              | 5'10"                                                                     |
| 66'                | DRATT                                              | 5 10                                                                      |
|                    | LOCATION                                           | MIAMI,                                                                    |
| MAKE PRESIDENT 665 |                                                    | FLORIDA                                                                   |
|                    | 1996<br>PRESIDENT MOTOR<br>YACHT TAIWAN ROC<br>66' | 1996 HULL<br>PRESIDENT MOTOR<br>YACHT TAIWAN ROC<br>66' DRAFT<br>LOCATION |