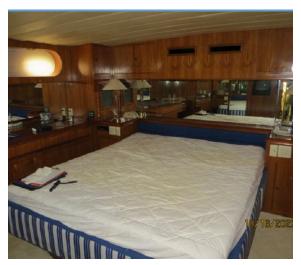

#### **OVERVIEW**

| MOTOR YACHT        | BEAM                                               | 17'10"                                                                    |
|--------------------|----------------------------------------------------|---------------------------------------------------------------------------|
| 1996               | HULL                                               | FRP                                                                       |
| PRESIDENT MOTOR    | FUEL                                               | DIESEL                                                                    |
| TACHT TATWAN ROC   | DRAFT                                              | 5'10"                                                                     |
| 66'                | DRATT                                              | 5 10                                                                      |
|                    | LOCATION                                           | MIAMI,                                                                    |
| MAKE PRESIDENT 665 |                                                    | FLORIDA                                                                   |
|                    | 1996<br>PRESIDENT MOTOR<br>YACHT TAIWAN ROC<br>66' | 1996 HULL<br>PRESIDENT MOTOR<br>YACHT TAIWAN ROC<br>66' DRAFT<br>LOCATION |