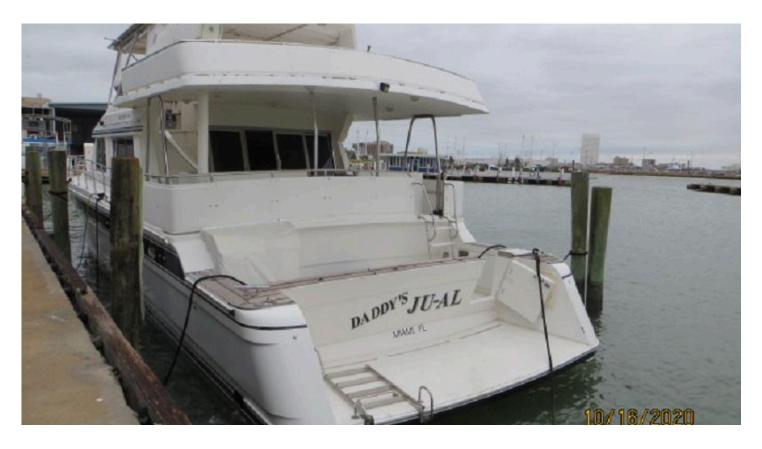

# **DADDY'S JU-AL** 66' (20M) | MOTOR YACHT | 1996

#### **OVERVIEW**

| MOTOR YACHT        | BEAM                                               | 17'10"                                                                    |
|--------------------|----------------------------------------------------|---------------------------------------------------------------------------|
| 1996               | HULL                                               | FRP                                                                       |
| PRESIDENT MOTOR    | FUEL                                               | DIESEL                                                                    |
| TACHT TATWAN ROC   | DRAFT                                              | 5'10"                                                                     |
| 66'                | DRATT                                              | 5 10                                                                      |
|                    | LOCATION                                           | MIAMI,                                                                    |
| MAKE PRESIDENT 665 |                                                    | FLORIDA                                                                   |
|                    | 1996<br>PRESIDENT MOTOR<br>YACHT TAIWAN ROC<br>66' | 1996 HULL<br>PRESIDENT MOTOR<br>YACHT TAIWAN ROC<br>66' DRAFT<br>LOCATION |