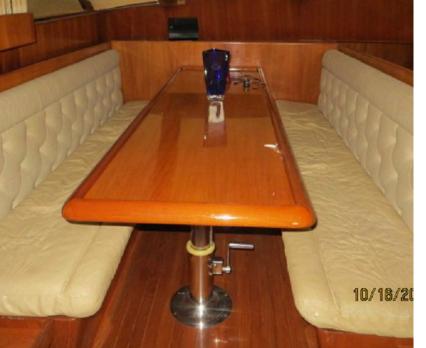

#### **OVERVIEW**

| MOTOR YACHT        | BEAM                                               | 17'10"                                                                    |
|--------------------|----------------------------------------------------|---------------------------------------------------------------------------|
| 1996               | HULL                                               | FRP                                                                       |
| PRESIDENT MOTOR    | FUEL                                               | DIESEL                                                                    |
| TACHT TATWAN ROC   | DRAFT                                              | 5'10"                                                                     |
| 66'                | DRATT                                              | 5 10                                                                      |
|                    | LOCATION                                           | MIAMI,                                                                    |
| MAKE PRESIDENT 665 |                                                    | FLORIDA                                                                   |
|                    | 1996<br>PRESIDENT MOTOR<br>YACHT TAIWAN ROC<br>66' | 1996 HULL<br>PRESIDENT MOTOR<br>YACHT TAIWAN ROC<br>66' DRAFT<br>LOCATION |