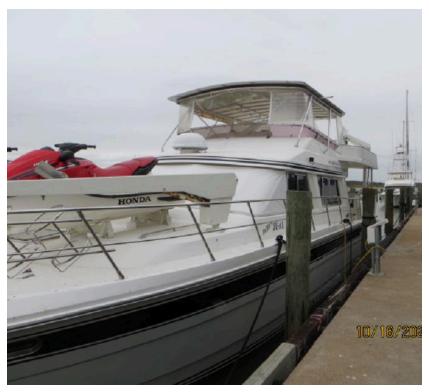

# **DADDY'S JU-AL** 66' (20M) | MOTOR YACHT | 1996

#### **OVERVIEW**

| MOTOR YACHT        | BEAM                                               | 17'10"                                                                    |
|--------------------|----------------------------------------------------|---------------------------------------------------------------------------|
| 1996               | HULL                                               | FRP                                                                       |
| PRESIDENT MOTOR    | FUEL                                               | DIESEL                                                                    |
| TACHT TATWAN ROC   | DRAFT                                              | 5'10"                                                                     |
| 66'                | DRATT                                              | 5 10                                                                      |
|                    | LOCATION                                           | MIAMI,                                                                    |
| MAKE PRESIDENT 665 |                                                    | FLORIDA                                                                   |
|                    | 1996<br>PRESIDENT MOTOR<br>YACHT TAIWAN ROC<br>66' | 1996 HULL<br>PRESIDENT MOTOR<br>YACHT TAIWAN ROC<br>66' DRAFT<br>LOCATION |