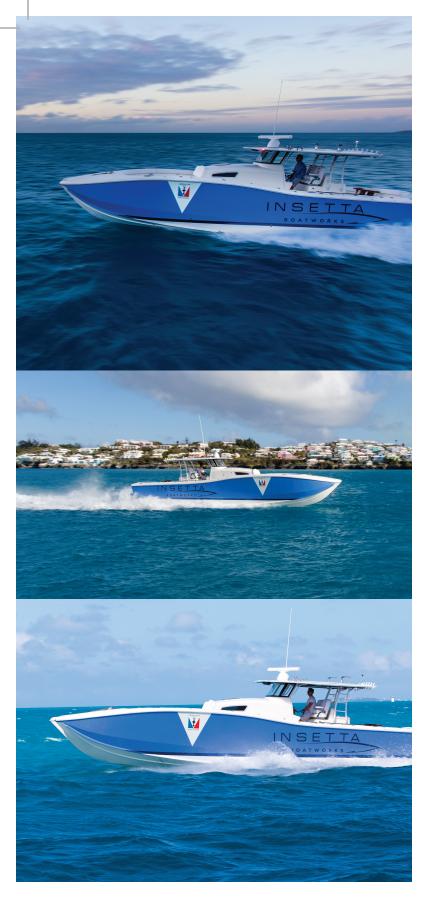

Insetta Boatworks is displaying one of the Official Chase Boats of the 35th Americas Cup. The open deck design coupled with its revolutionary catamaran hull makes it not only ideal to take VIPs out on the race course, but also the ultimate yacht tender. Its ability to quickly convert between a world class fishing vessel to a spacious dive/snorkel boat and then again to a dinner launch make the Insetta 45 an ideal tender or day boat.

The ability to choose between multiple engine packages, including both diesel inboards and gasoline outboards, as well as limitless customer driven customizations allow the owner of an Insetta to truly make it their own. Stop by the boat during dinner to see one of Insetta's model offerings and talk about how Insetta can meet your specific needs and make your dreams a reality.

## **BASE SPECIFICATIONS:**

LOA: 45' Beam: 11' 8" Draft: 29" Fuel Capacity: 660 Gallons 100% Vacuum Infused composites

Fast, Efficient, Comfortable.

(912) 882-5420 | sales@insetta.com insetta.com | facebook.com/InsettaBoatworks