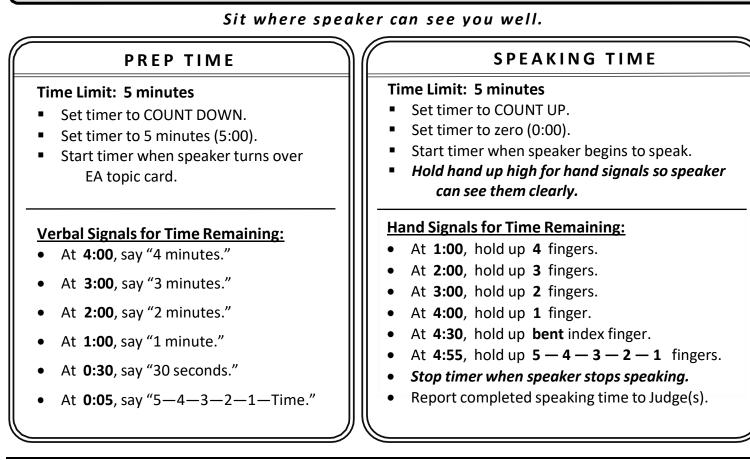

### Sit where speaker can see you well.

## PREP TIME

#### Time Limit: 2 minutes

- Set timer to COUNT DOWN.
- Set timer to 2 minutes (2:00).
- Start timer when speaker turns over IM quotation card.

### **Verbal Signals for Time Remaining:**

- At **1:30**, say "1 minute 30 seconds".
- At 1:00, say "1 minute".
- At 0:30, say "30 seconds".
- At 0:05, say "5-4-3-2-1-Time."

## SPEAKING TIME

#### **Time Limit: 5 minutes**

- Set timer to COUNT UP.
- Set timer to zero (0:00).
- Start timer when speaker begins to speak.
- Hold hand up high for hand signals so speaker can see them clearly.

#### Hand Signals for Time Remaining:

- At **1:00**, hold up **4** fingers.
- At **2:00**, hold up **3** fingers.
- At 3:00, hold up 2 fingers.
- At **4:00**, hold up **1** finger.
- At **4:30**, hold up **bent** index finger.
- At **4:55**, hold up **5 4 3 2 1** fingers.
- Stop timer when speaker stops speaking.
- Report completed speaking time to Judge(s).