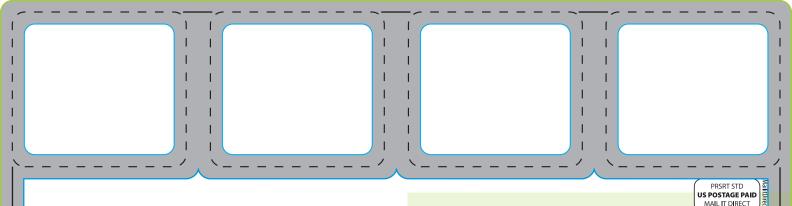

All artwork,
including text &
images, must be on
Artwork Layer.

All Variables must be on

Variable Layer indicated with < > (Example: <First Name>)

## Bleed Area:

Extend all art to the green bleed line (.125" from die lines)

Art Settings:
All art, including

images must be CMYK & 300dpi

Safety Area:
Do not place any

text past blue lines or in gray area.