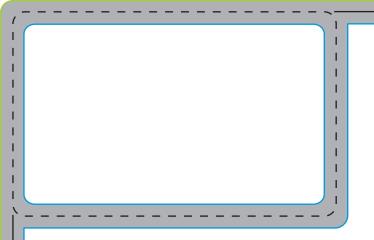

All Variables must be on Variable Layer indicated with < > (Example: <First Name>)

Bleed Area: Extend all art to the green bleed line (.125" from die lines) Art Settings: All art, including images must be CMYK & 300dpi

Safety Area: Do not place any text past blue lines or in gray area.

<FULLNAME> <ADDRESS1> <ADDRESS2> <CITY>, <ST> <ZIP>

հլինկերություններ GREEN AREA IS FOR MAILING BLOCK ONLY

PRSRT STD US POSTAGE PAID MAIL IT DIRECT