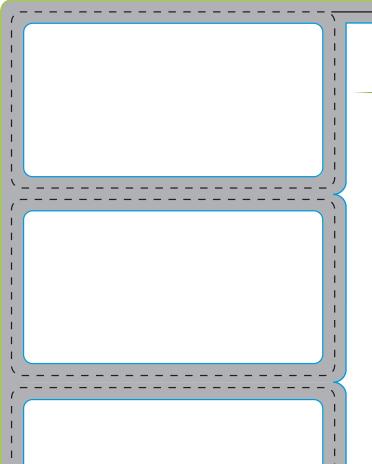

**Bleed Area:** 

Extend all art to the green bleed line (.125" from die lines)

Art Settings: All art, including images must be CMYK & 300dpi Safety Area:
Do not place any
text past blue lines
or in gray area.