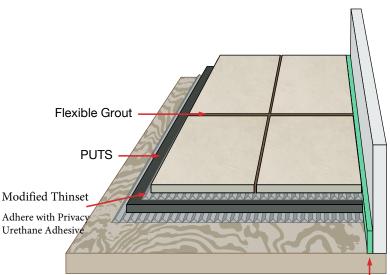

## **PRIVACY ULTIMATE TILE/STONE UNDERLAY™ INSTALLATION GUIDE**

Subfloor must be plywood, not OSB. Privacy Eco Urethane Adhesive is required to install underlay

together; do not overlap seams. Trimming takes place at walls. Apply only enough Privacy Adhesive to cover area that can be worked in 20 minutes.

Use 50 lb. roller to insure a complete bond. Roll in both directions.

Prior to installing finished floor, apply a flash coat of thinset to underlay and allow to dry completely. Flexible grout is required to complete the installation

Do not trim perimeter gasket until tile floor has been completely installed. Trim level with with tile and caulk at entire perimeter.

PUU can be used over radiant heat systems, or below min. 1" thick LWC