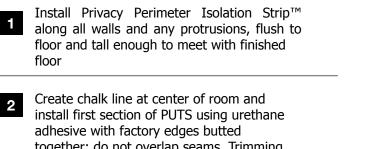

## **PRIVACY ULTIMATE TILE/STONE UNDERLAY™ INSTALLATION GUIDE**

Subfloor must be plywood, not OSB. Privacy Eco Urethane Adhesive is required to install underlay

together; do not overlap seams. Trimming takes place at walls. Apply only enough Privacy Adhesive to cover area that can be worked in 20 minutes.

Do not trim perimeter gasket until tile floor has been completely installed. Trim level with with tile and caulk at entire perimeter.

PUU can be used over radiant heat systems, or below min. 1" thick LWC