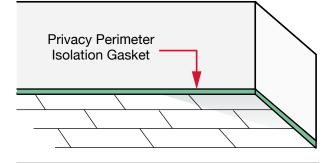

Do not trim perimeter gasket until tile floor has been completely installed. Trim level with with tile and caulk at entire perimeter.

PUU can be used over radiant heat systems, or below min. 1" thick LWC

PRIVACY ULTIMATE TILE/STONE UNDERLAY™ is a trademark of Sound Isolation Company™

Trim PPG level with finished floor, do not grout, install baseboard

2900 Westinghouse Blvd. Suite 106 Charlotte, NC 28273