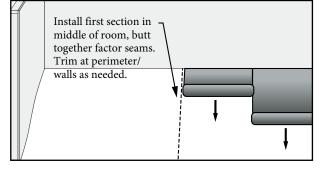

## **PRIVACY ULTIMATE TILE/STONE UNDERLAY™ INSTALLATION GUIDE**

Subfloor must be plywood, not OSB. Privacy Eco Urethane Adhesive is required to install underlay

together; do not overlap seams. Trimming takes place at walls. Apply only enough Privacy Adhesive to cover area that can be worked in 20 minutes.