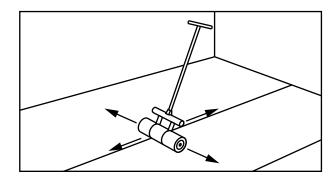

Use 50 lb. roller to insure a complete bond. Roll in both directions.

Prior to installing finished floor, apply a flash coat of thinset to underlay and allow to dry completely. Flexible grout is required to complete the installation