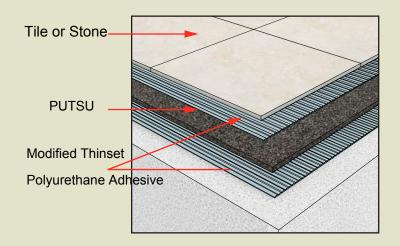

## Privacy Ultimate Tile/Stone Underlay™

Introducing Privacy Ultimate Tile/Stone Underlay<sup>™</sup>, the most effective and longest performing underlayment for use under hard floor coverings. Privacy Ultimate Tile/Stone Underlay<sup>™</sup> can be used over any sub floor to create truly measurable footstep noise reduction. By installing a resilient layer directly below ceramic and stone floors, the actual vibration from footsteps is captured before it reaches the structure.

## **PRIVACY ULTIMATE TILE/STONE UNDERLAY™ INSTALLATION GUIDE**

Subfloor must be plywood, not OSB. Privacy Eco Urethane Adhesive is required to install underlay

together; do not overlap seams. Trimming takes place at walls. Apply only enough Privacy Adhesive to cover area that can be worked in 20 minutes.

Use 50 lb. roller to insure a complete bond. Roll in both directions.

Prior to installing finished floor, apply a flash coat of thinset to underlay and allow to dry completely. Flexible grout is required to complete the installation