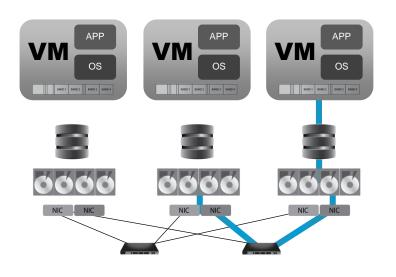

#### ARCHITECTURAL EFFICIENCY

OS Consumption: 72-300 GB RAM and 12 cores

OS Consumption: <6 GB RAM and a fraction of a core