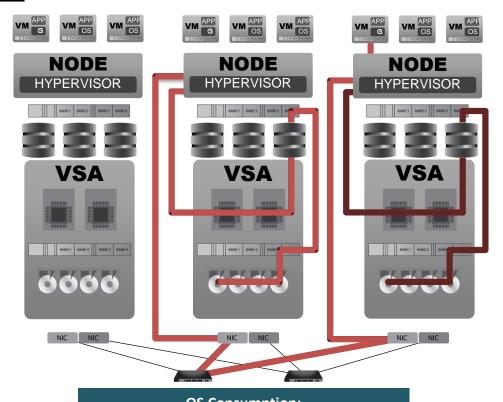

#### ARCHITECTURAL EFFICIENCY

OS Consumption: 72-300 GB RAM and 12 cores

OS Consumption: <6 GB RAM and a fraction of a core