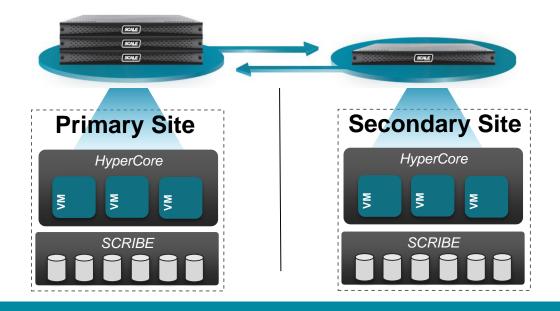

#### **BACKUP AND DISASTER RECOVERY**

- Instant restore using agentless VM-level Snapshots
- Continuous VM-Level Replication: DRaaS: Only manual intervention is network.
- Five Minute Recovery Point Objective (RPO), and Recovery Time (RTO)

## **Scale Cloud Unity DRaaS**

- Same interface as On Prem (KVM-Based)
- No on-prem hardware
- Flexible, pay-as-you-go model