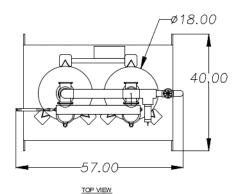

### TECHNICAL

- Max operating pressure: 100 psi
- Flow range: 60-90 gpm
- Overall dimensions: 57" x 40" x 64"
- Inlet and outlet size: 3" (inlet) and 2" (outlet) camlocks quick-disconnect
- Media sand requirement: 500 lbs.
- Dry weight: 575 lbs.
- Shipping weight with sand fill: 1,075 lbs.
- Filtration area: 3.6 ft.<sup>2</sup>
- Backwash line size: 3"
- Electrical: 120/240 volts, single phase