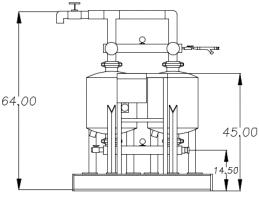

### TECHNICAL

- Max operating pressure: 100 psi
- Flow range: 60-90 gpm
- Overall dimensions: 57" x 40" x 64"
- Inlet and outlet size: 3" (inlet) and 2" (outlet) camlocks quick-disconnect
- Media sand requirement: 500 lbs.
- Dry weight: 575 lbs.
- Shipping weight with sand fill: 1,075 lbs.
- Filtration area: 3.6 ft.<sup>2</sup>
- Backwash line size: 3"
- Electrical: 120/240 volts, single phase