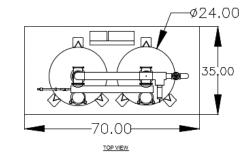

### FEATURES

- Dual 24" sand filter pods
- Pods are constructed of stainless steel
- AC powered automatic filter backwash system with timer controller
- Skid mounted, constructed of carbon steel with forklift slots and eye hooks

#### TECHNICAL

- Max operating pressure: 100 psi
- Flow range: 112-160 gpm
- Overall dimensions: 70" x 35" x 65"
- Inlet and outlet size: 3" (inlet) and 2" (outlet) camlocks quick-disconnect
- Media sand requirement: 900 lbs.
- Dry weight: 700 lbs.
- Shipping weight with sand fill: 1,600 lbs.
- Filtration area: 12.5 ft.<sup>2</sup>
- Backwash line size: 3"
- Electrical: 240/480 volts, three phase