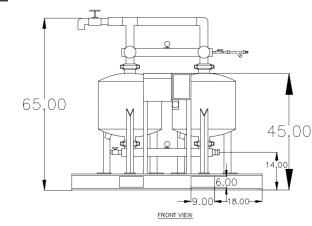

### FEATURES

- Dual 24" sand filter pods
- Pods are constructed of stainless steel
- AC powered automatic filter backwash system with timer controller
- Skid mounted, constructed of carbon steel with forklift slots and eye hooks

#### TECHNICAL

- Max operating pressure: 100 psi
- Flow range: 112-160 gpm
- Overall dimensions: 70" x 35" x 65"
- Inlet and outlet size: 3" (inlet) and 2" (outlet) camlocks quick-disconnect
- Media sand requirement: 900 lbs.
- Dry weight: 700 lbs.
- Shipping weight with sand fill: 1,600 lbs.
- Filtration area: 12.5 ft.<sup>2</sup>
- Backwash line size: 3"
- Electrical: 240/480 volts, three phase