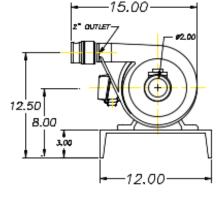

FRONT VIEW

#### TECHNICAL

- 7.5 HP pump
- Flow max: 175 gpm @ 100' TDH, 1.5" discharge
- Motor: TEFC, 3450 rpm @ 60 hz
- Impeller dia: 6.0"
- Electrical: single phase, 230V, 33 amps, or 3-phase, 230V/460V, 9 amps