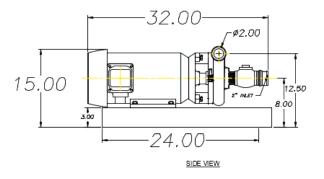

### DESCRIPTION

- Pure Effect's PE-7.5HP-PUMP is a close-coupled, endsuction pump. It is constructed of cast iron, with unique back pull-out design that permits access to the impeller without disturbing the piping.
- Ideal for applications requiring high performance, easy maintenance and moderate initial cost.

#### FEATURES

- Four position discharge
- Premium-grade motors
- Motor bracket
- Maintenance-free shaft seal
- Replaceable slip-on shaft sleeve
- Replaceable bronze wear ring
- Superior impeller
- Heavy-duty voute case
- Multiple taps
- Durable finish

#### TECHNICAL

- 7.5 HP pump
- Flow max: 175 gpm @ 100' TDH, 1.5" discharge
- Motor: TEFC, 3450 rpm @ 60 hz
- Impeller dia: 6.0"
- Electrical: single phase, 230V, 33 amps, or 3-phase, 230V/460V, 9 amps