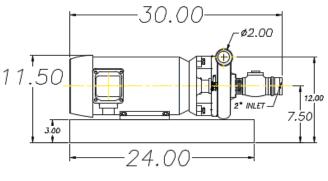

SIDE VIEW

### TECHNICAL

- 5 HP pump
- Flow max: 135 gpm @ 90' TDH, 1.5" discharge
- Motor: TEFC, 3450 rpm @ 60 hz
- Impeller dia: 5.5"
- Electrical: single phase, 230V, 20 amps, or 3-phase, 230V 12 amps

FRONT VIEW