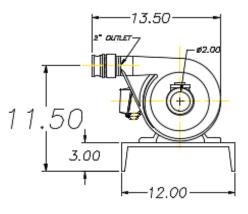

### TECHNICAL

- 5 HP pump
- Flow max: 135 gpm @ 90' TDH, 1.5" discharge
- Motor: TEFC, 3450 rpm @ 60 hz
- Impeller dia: 5.5"
- Electrical: single phase, 230V, 20 amps, or 3-phase, 230V 12 amps

FRONT VIEW