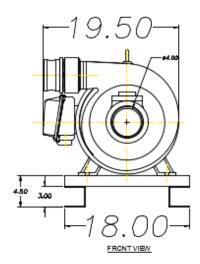

#### DESCRIPTION

- Pure Effect's PE-30HP-PUMP is a close-coupled, endsuction pump. It is constructed of cast iron, with unique back pull-out design that permits access to the impeller without disturbing the piping.
- Ideal for applications requiring high performance, easy maintenance and moderate initial cost.

#### **FEATURES**

- Four position discharge
- Premium-grade motors
- Motor bracket
- Maintenance-free shaft seal
- Replaceable slip-on shaft sleeve
- Replaceable bronze wear ring
- Superior impeller
- Heavy-duty voute case
- Multiple taps
- Durable finish

### **TECHNICAL**

- 30 HP pump
- Flow max: 730 gpm @ 100'TDH, 3" discharge
- Motor: TEFC, 3510 rpm @ 60hz
- Impeller dia: 7.75"
- Electrical: 3-phase, 230/460V, 70/35 amps

Adhere to all applicable health & safety regulations when using this product.