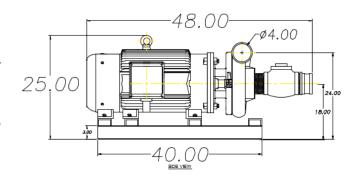

#### DESCRIPTION

- Pure Effect's PE-30HP-PUMP is a close-coupled, endsuction pump. It is constructed of cast iron, with unique back pull-out design that permits access to the impeller without disturbing the piping.
- Ideal for applications requiring high performance, easy maintenance and moderate initial cost.

#### **FEATURES**

- Four position discharge
- Premium-grade motors
- Motor bracket
- Maintenance-free shaft seal
- Replaceable slip-on shaft sleeve
- Replaceable bronze wear ring
- Superior impeller
- Heavy-duty voute case
- Multiple taps
- Durable finish

### **TECHNICAL**

- 30 HP pump
- Flow max: 730 gpm @ 100'TDH, 3" discharge
- Motor: TEFC, 3510 rpm @ 60hz
- Impeller dia: 7.75"
- Electrical: 3-phase, 230/460V, 70/35 amps

Adhere to all applicable health & safety regulations when using this product.