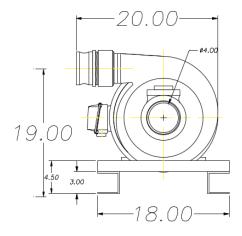

#### DESCRIPTION

- Pure Effect's PE-25HP-PUMP is a close-coupled, end-suction pump. It is constructed of cast iron, with unique back pull-out design that permits access to the impeller without disturbing the piping.
- Ideal for applications requiring high performance, easy maintenance and moderate initial cost.

#### **FEATURES**

- Four position discharge
- Premium-grade motors
- Motor bracket
- Maintenance-free shaft seal
- Replaceable slip-on shaft sleeve
- Replaceable bronze wear ring
- Superior impeller
- Heavy-duty voute case
- Multiple taps
- Durable finish

### **TECHNICAL**

- 25 HP pump
- Flow max: 650 gpm @ 100'TDH, 3" discharge
- Motor: TEFC, 3530 rpm @ 60hz
- Impeller dia: 7.25"
- Electrical: 3-phase, 230/460V, 60/30 amps

Adhere to all applicable health & safety regulations when using this product.