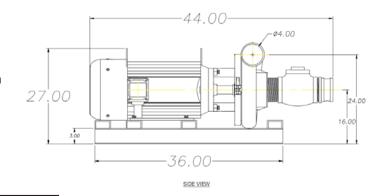

#### DESCRIPTION

- Pure Effect's PE-25HP-PUMP is a close-coupled, end-suction pump. It is constructed of cast iron, with unique back pull-out design that permits access to the impeller without disturbing the piping.
- Ideal for applications requiring high performance, easy maintenance and moderate initial cost.

#### **FEATURES**

- Four position discharge
- Premium-grade motors
- Motor bracket
- Maintenance-free shaft seal
- Replaceable slip-on shaft sleeve
- Replaceable bronze wear ring
- Superior impeller
- Heavy-duty voute case
- Multiple taps
- Durable finish

### **TECHNICAL**

- 25 HP pump
- Flow max: 650 gpm @ 100'TDH, 3" discharge
- Motor: TEFC, 3530 rpm @ 60hz
- Impeller dia: 7.25"
- Electrical: 3-phase, 230/460V, 60/30 amps

Adhere to all applicable health & safety regulations when using this product.