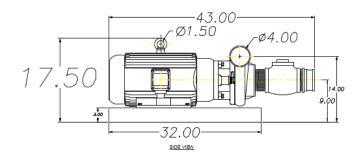

### **TECHNICAL**

- 20 HP pump
- Flow max: 625 gpm @ 100'TDH, 3" discharge
- Motor: TEFC, 3500 rpm @ 60hz
- Impeller dia: 6.5"
- Electrical: 3-phase, 230/460V, 46/23 amps

Adhere to all applicable health & safety regulations when using this product.