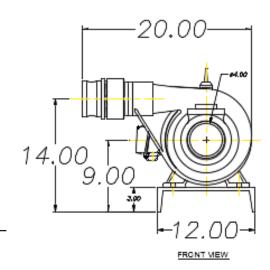

### **TECHNICAL**

- 20 HP pump
- Flow max: 625 gpm @ 100'TDH, 3" discharge
- Motor: TEFC, 3500 rpm @ 60hz
- Impeller dia: 6.5"
- Electrical: 3-phase, 230/460V, 46/23 amps

Adhere to all applicable health & safety regulations when using this product.