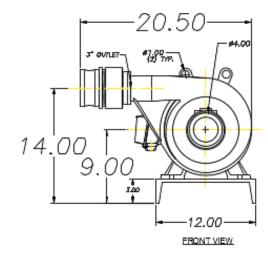

#### **TECHNICAL**

- 15 HP pump
- Flow max: 500 gpm @ 100'TDH, 1.5" discharge
- Motor: TEFC, 3500 rpm@ 60hz
- Impeller dia: 8.30"
- Electrical: 3-phase, 230/460V, 36/18 amps

Adhere to all applicable health & safety regulations when using this product.