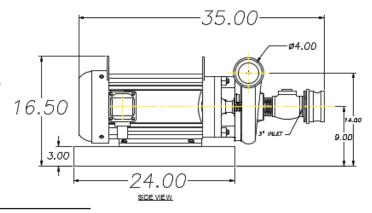

#### **TECHNICAL**

- 15 HP pump
- Flow max: 500 gpm @ 100'TDH, 1.5" discharge
- Motor: TEFC, 3500 rpm@ 60hz
- Impeller dia: 8.30"
- Electrical: 3-phase, 230/460V, 36/18 amps

Adhere to all applicable health & safety regulations when using this product.