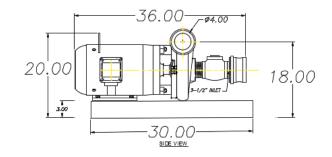

#### DESCRIPTION

- Pure Effect's PE-10HP-PUMP is a close-coupled, endsuction pump. It is constructed of cast iron, with unique back pull-out design that permits access to the impeller without disturbing the piping.
- Ideal for applications requiring high performance, easy maintenance and moderate initial cost.

#### **F**EATURES

- Four position discharge
- Premium-grade motors
- Motor bracket
- Maintenance-free shaft seal
- Replaceable slip-on shaft sleeve
- Replaceable bronze wear ring
- Superior impeller
- Heavy-duty voute case
- Multiple taps
- Durable finish

### **TECHNICAL**

- 10 HP pump
- Flow max: 215 gpm @ 100' TDH, 1.5" discharge
- Motor: TEFC, 3450 rpm @ 60 hz
- Impeller dia: 5.5"
- Electrical: 3-phase, 230/460V, 24/12 amps

Adhere to all applicable health & safety regulations when using this product.