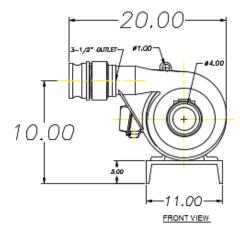

#### DESCRIPTION

- Pure Effect's PE-10HP-PUMP is a close-coupled, endsuction pump. It is constructed of cast iron, with unique back pull-out design that permits access to the impeller without disturbing the piping.
- Ideal for applications requiring high performance, easy maintenance and moderate initial cost.

#### **F**EATURES

- Four position discharge
- Premium-grade motors
- Motor bracket
- Maintenance-free shaft seal
- Replaceable slip-on shaft sleeve
- Replaceable bronze wear ring
- Superior impeller
- Heavy-duty voute case
- Multiple taps
- Durable finish

### **TECHNICAL**

- 10 HP pump
- Flow max: 215 gpm @ 100' TDH, 1.5" discharge
- Motor: TEFC, 3450 rpm @ 60 hz
- Impeller dia: 5.5"
- Electrical: 3-phase, 230/460V, 24/12 amps

Adhere to all applicable health & safety regulations when using this product.