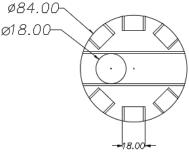

### TECHNICAL

- Capacity: 2,500 gallons
- Max pressure: atmospheric
- Max operating temp: 120° F
- Overall dimensions: 84" (dia.) x 102" (ht.)
- Manway: 24" or 18" opening, ladder available upon request
- Dry weight: 700 lbs.

Top View

Adhere to all applicable health & safety regulations when using this product.