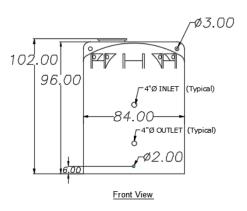

#### **F**EATURES

- PE-2,500 tanks are constructed of high density polyethylene.
- PE-2,500 tanks are for storage and are not designed to be pressurized.
- Eyehooks for portability.
- 4" Inlet and Outlet

### TECHNICAL

- Capacity: 2,500 gallons
- Max pressure: atmospheric
- Max operating temp: 120° F
- Overall dimensions: 84" (dia.) x 102" (ht.)
- Manway: 24" or 18" opening, ladder available upon request
- Dry weight: 700 lbs.