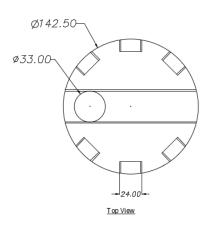

### **TECHNICAL**

- Capacity: 10,000 gallons
  Max pressure: atmospheric
  Max operating temp: 120° F
- Overall dimensions: 142.5" (dia.) x 176.5" (ht.)
- Manway: 24" or 18" opening, ladder available
- upon request
- Dry weight: 2,600 lbs.