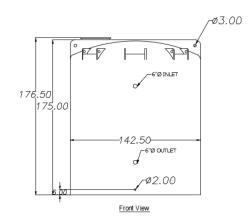

### **FEATURES**

- PE-10,000 tanks are constructed of high density polyethylene.
- PE-10,000 tanks are for storage and are not designed to be pressurized.
- Eyehooks for portability.
- 6" Inlet and Outlet

### **TECHNICAL**

- Capacity: 10,000 gallons
  Max pressure: atmospheric
  Max operating temp: 120° F
- Overall dimensions: 142.5" (dia.) x 176.5" (ht.)
- Manway: 24" or 18" opening, ladder available
- upon request
- Dry weight: 2,600 lbs.