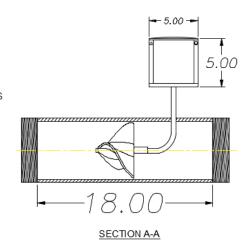

### **TECHNICAL**

6" diameter pipe flow meter

Flow range: 90-1,200 gpm

Approximate head loss at max flow: 17"

Max operating temperature: 160° F

Max pressure: 150 psi

Adhere to all applicable health & safety regulations when using this product.