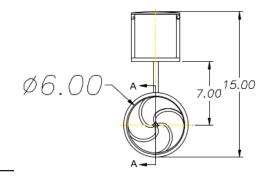

### **TECHNICAL**

6" diameter pipe flow meter

Flow range: 90-1,200 gpm

Approximate head loss at max flow: 17"

Max operating temperature: 160° F

Max pressure: 150 psi

Adhere to all applicable health & safety regulations when using this product.