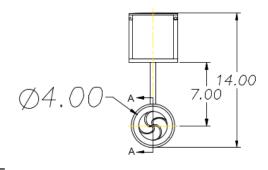

SECTION A-A

## **TECHNICAL**

4" diameter pipe flow meter

Flow range: 50-600 gpm

Approximate head loss at max flow: 23"

Max operating temperature: 160° F

Max pressure: 150 psi

Adhere to all applicable health & safety regulations when using this product.