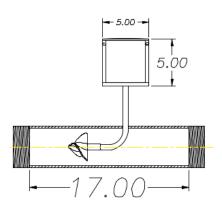

## **TECHNICAL**

4" diameter pipe flow meter

Flow range: 50-600 gpm

Approximate head loss at max flow: 23"

Max operating temperature: 160° F

Max pressure: 150 psi

Adhere to all applicable health & safety regulations when using this product.