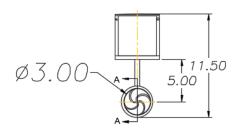

#### **TECHNICAL**

• 3" diameter pipe flow meter

• Flow range: 40-250 gpm

Approximate head loss at max flow: 29.5"

Max operating temperature: 160°F

Max pressure: 150 psi

Adhere to all applicable health & safety regulations when using this product.