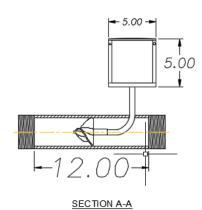

#### **TECHNICAL**

• 3" diameter pipe flow meter

• Flow range: 40-250 gpm

Approximate head loss at max flow: 29.5"

Max operating temperature: 160°F

Max pressure: 150 psi

Adhere to all applicable health & safety regulations when using this product.