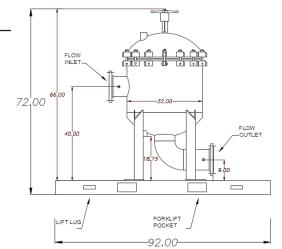

## 48,00 E SELVEL

#### **TECHNICAL**

• Filter bag size: (8) size #2 bags

Max operating pressure: 75 psi

Design flow rate: 1,000 gpm max

Max operating temp: 120° F

Overall dimensions: 48" x 92" x 72"

Inlet and outlet size: 4" camlocks

quick-disconnect Filter area: 40 ft<sup>2</sup>

• Shipping weight: 1,100 lbs.

601 W. Valencia Drive, Fullerton CA 92832 Phone: 714-639-7873 Fax: 714-639-8530 www.pureeffect.com