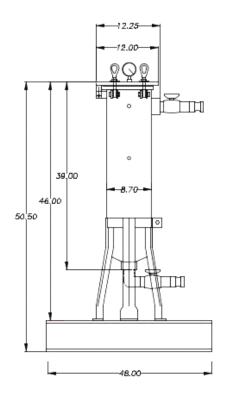

### TECHNICAL

- Filter bag size: (1) size #2 bagsMax operating pressure: 75 psi
- Design flow rate: 100 gpmMax operating temp: 120° F
- Overall dimensions: 48" x 48" x 50.5"
- Skid footprint: 48" x 48"
- Inlet and outlet size: 2" camlocks
- quick-disconnect
  Filter area: 5 ft²