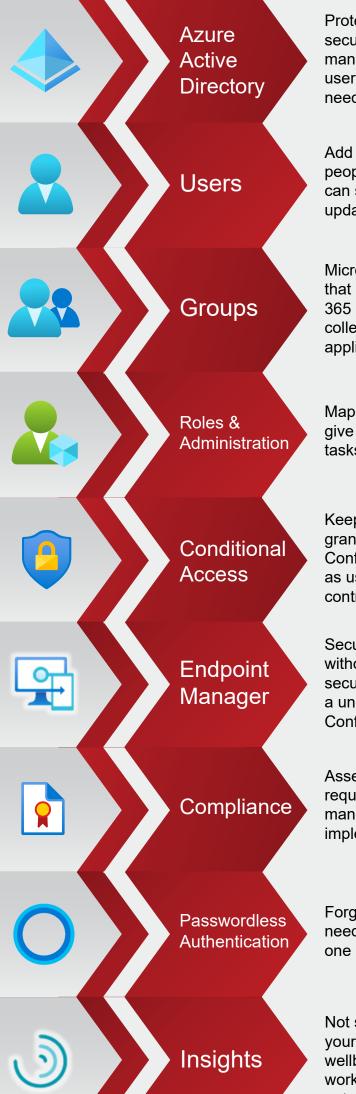

Protect your business with a universal platform to manage and secure identities – the most trusted identity and access management solution in the market that helps you safeguard user credentials and connect people securely to the apps they need.

Add users and assign licenses at the same time. The people on your team each need a user account before they can sign in and access Microsoft 365. You can then easily update as required.

Microsoft 365 Groups is the foundational membership service that drives all teamwork across Microsoft 365. With Microsoft 365 Groups, you can give a group of people access to a collection of shared resources. These include the applications outlined in this article!

Maps your admin users to common business functions and give people in your organization permissions to do specific tasks in the admin centers – no more, no less.

Keep your workforce secure and productive by enforcing granular access control with real-time adaptive policies. Configure and fine-tune policies with contextual factors such as user, device, location, and real-time risk information to control what a specific user can access, how, and when.

Secure, deploy, and manage all users, apps, and devices without disruption to existing processes. Get endpoint security, device management, and intelligent cloud actions in a unified management platform with Microsoft Intune and Configuration Manager.

Assess compliance and respond to legal and regulatory requirements. Get intuitive end-to-end compliance management from easy onboarding to control implementation and reduce risk with intelligent automation.

Forget passwords, go Passwordless. End users no longer need to create, store or remember passwords. Sign in with one look or tap.

Not strictly security & compliance, but key to the health of your business. Help teams balance productivity and wellbeing by generating valuable insights into the impact of work patterns on employee wellbeing and business outcomes. Built-in safeguards protect personal privacy.