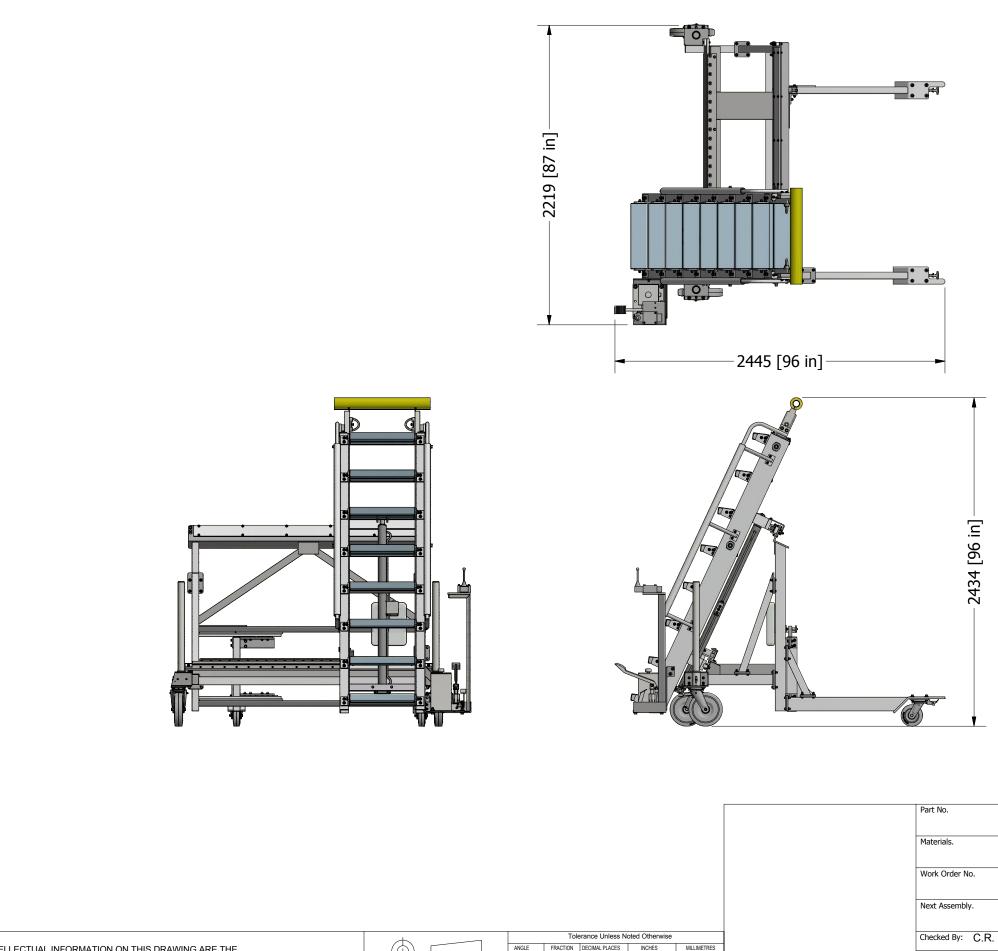

## LIFTSAFE ENGINEERING & SERVICE GROUP INC.

www.liftsafeinspections.com Email: info@liftsafeinspections.com F. (519) 896-2085

T. (519) 896-2430/1-800-977-2005,

Customer & Location: Project: LIFTSAFE FALL PROTECTION WIDE BODY LANDING GEAR AYR, ON SERVICING STAND 01/06/2017 Description: FINAL ASSEMBLY SIZE SCALE: N.T.S DWG NO: REV 01/06/2017 DF071592-05 GA 5.0 В 01/06/2017 SHEET 1 OF 2