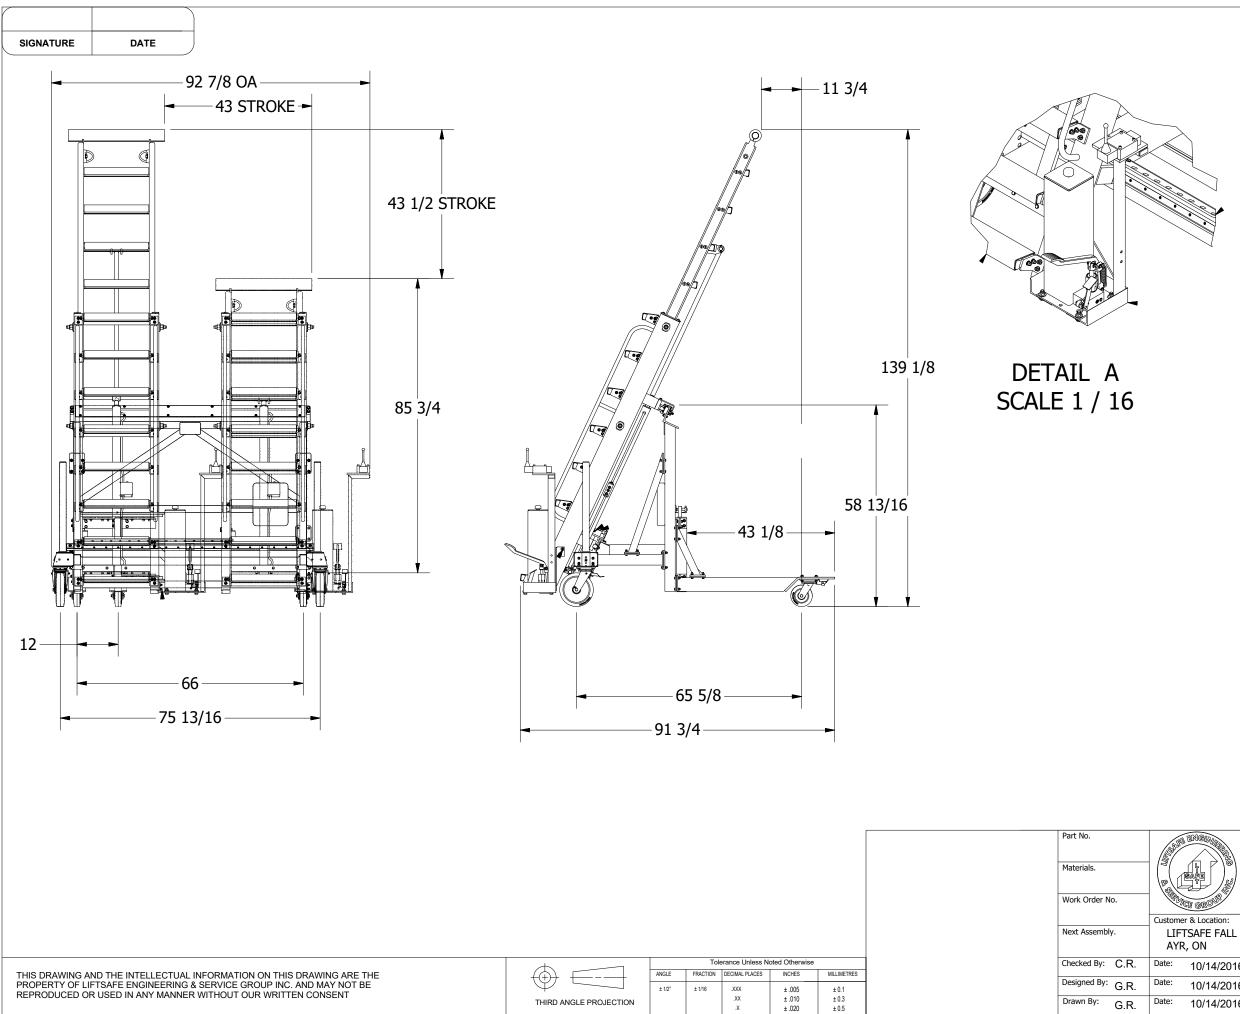

## LIFTSAFE ENGINEERING & SERVICE GROUP INC.

Email: info@liftsafeinspections.com F. (519) 896-2085

www.liftsafeinspections.com T. (519) 896-2430/1-800-977-2005,

| mer & Location:                  |                             |              |       | Project:                                  |     |  |
|----------------------------------|-----------------------------|--------------|-------|-------------------------------------------|-----|--|
| FTSAFE FALL PROTECTION<br>YR, ON |                             |              |       | WIDE BODY LANDING GEAR<br>SERVICING STAND |     |  |
| 10/14/2016                       | Description: FINAL ASSEMBLY |              |       |                                           |     |  |
| 10/14/2016                       | SIZE                        | SCALE:       | N.T.S | DWG NO:                                   | REV |  |
| 10/14/2016                       | В                           | SHEET 1 OF 2 |       | DF071592-04                               | 4.0 |  |

## APPROXIMATE WEIGHT = 1,100 LBS (499 kg)