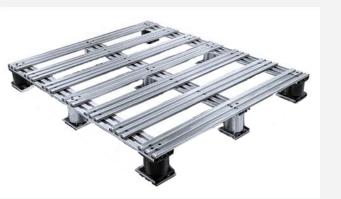

#### Heavy duty modular steel pallets

- Up to 10,000 lbs (4500 kg) maximum capacity
- Standard or custom sizes up to 60" x 60" (1500mm x 1500mm)
- Rolled steel construction for years of heavy use
- Galvanized finish for easy cleaning & rust protection
- Shipped in kit form. Assembled in minutes
- Lightweight and easy to handle
- Heat and moisture resistant
- Stronger than plastic pallets or fiber

### Heavy duty pallet risers

- Raise wood or plastic pallets off the floor
- Same constrution as modular pallets
- No bttom slats
- Easy 4-sided access for handling equipment or pallet trucks
- 6" 150mm clearance floor to frame
- Up to 10,000 lbs (4500 kg) maximum capacity
- Standard or custom sizes up to 60" x 60" (1500mm x 1500mm)