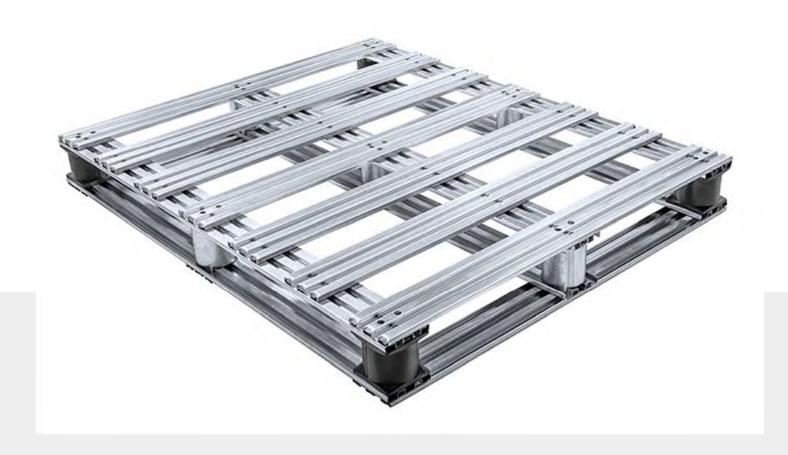

#### Heavy duty modular steel pallets

- Up to 10,000 lbs (4500 kg) maximum capacity
- Standard or custom sizes up to 60" x 60" (1500mm x 1500mm)
- Rolled steel construction for years of heavy use
- Galvanized finish for easy cleaning & rust protection
- Shipped in kit form. Assembled in minutes
- Lightweight and easy to handle
- Heat and moisture resistant
- Stronger than plastic pallets or fiber

### Heavy duty pallet risers

- Raise wood or plastic pallets off the floor
- Same constrution as modular pallets
- No bttom slats
- Easy 4-sided access for handling equipment or pallet trucks
- 6" 150mm clearance floor to frame
- Up to 10,000 lbs (4500 kg) maximum capacity
- Standard or custom sizes up to 60" x 60" (1500mm x 1500mm)