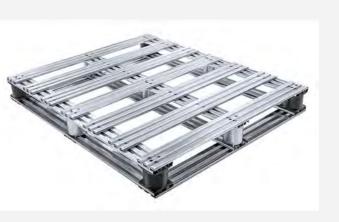

#### Heavy duty modular steel pallets

- Up to 10,000 lbs (4500 kg) maximum capacity
- Standard or custom sizes up to 60" x 60" (1500mm x 1500mm)
- Rolled steel construction for years of heavy use
- Galvanized finish for easy cleaning & rust protection
- Shipped in kit form. Assembled in minutes
- Lightweight and easy to handle
- Heat and moisture resistant
- Stronger than plastic pallets or fiber

### Heavy duty pallet risers

- Raise wood or plastic pallets off the floor
- Same constrution as modular pallets
- No bttom slats
- Easy 4-sided access for handling equipment or pallet trucks
- 6" 150mm clearance floor to frame
- Up to 10,000 lbs (4500 kg) maximum capacity
- Standard or custom sizes up to 60" x 60" (1500mm x 1500mm)