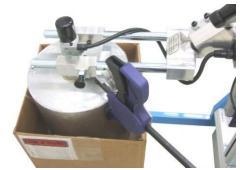

## RONI

Roll Rotated Anti-Telescopic Device Released

**Roll Removal or Placement into Cartons** 

The Anti-Telescopic Attachment<sup>TM</sup> is designed to work on the Expand-O-Turn®. The attachment is used to stabilize the outer wraps on rolls that tend to telescope. The Anti-Telescopic Attachment<sup>TM</sup> is manually operated and offers the user the ability to stabilize rolls prior to them being rotated for placement onto spindles.

When designing the Anti-Telescopic Attachment<sup>TM</sup> we looked at not only the problem of telescoping rolls but designed the unit so that it can assist in operations where space is at a premium. Loading and unloading rolls that telescope from cartons is one problem that can now be safely and ergonomically addressed. When used with the Expand-O-Turn® one person can now safely perform these functions efficiently.