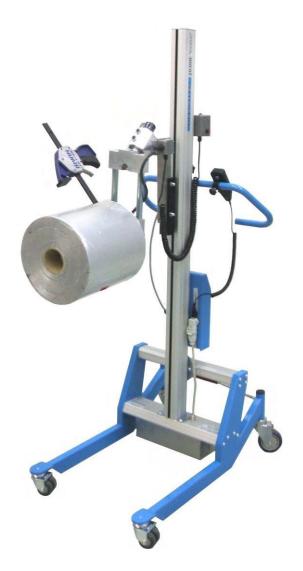

## RONI

Roll Rotated Anti-Telescopic Device Released

**Roll Removal or Placement into Cartons** 

The Anti-Telescopic Attachment<sup>TM</sup> is designed to work on the Expand-O-Turn®. The attachment is used to stabilize the outer wraps on rolls that tend to telescope. The Anti-Telescopic Attachment<sup>TM</sup> is manually operated and offers the user the ability to stabilize rolls prior to them being rotated for placement onto spindles.

The Anti-Telescopic Attachment™ can be used with either the manual or electric powered Expand-O-Turn® for standard or custom sizes and will safely and ergonomically handle rolls of various sizes.

The Anti-Telescopic Attachment<sup>TM</sup> is simple to use and will not damage the roll surface. It is also designed to be ergonomically correct in order to eliminate the difficult and unsafe conditions commonly encountered during roll handling operations.

When designing the Anti-Telescopic Attachment<sup>TM</sup> we looked at not only the problem of telescoping rolls but designed the unit so that it can assist in operations where space is at a premium. Loading and unloading rolls that telescope from cartons is one problem that can now be safely and ergonomically addressed. When used with the Expand-O-Turn® one person can now safely perform these functions efficiently.