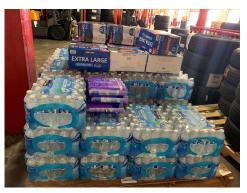

## TIRE GROUP INTERNATIONAL IS COMMITTED TO HELPING THEIR FRIENDS AND FAMILY IN THE BAHAMAS DURING THEIR TIME OF NEED

MIAMI, FL - September 4, 2019 - Hurricane Dorian has crippled the northern Bahamas and TGI and its team members are doing all they can to bring relief to our friends and family there. TGI's Miami warehouse is now accepting donations of non-perishable goods that are to be shipped urgently to those in need. TGI will be coordinating efforts with other local business partners and various religious organizations to make this happen as quickly as possible.

Any donations of non-perishable goods can be sent to TGI 7500 NW 35th Terr, Miami, FI 33122

For those that would like to donate and are not in Miami, please click on the following Amazon link: http://a.co/h70kGEI