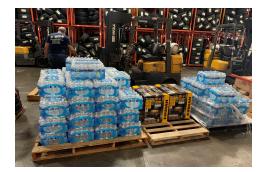

## TIRE GROUP INTERNATIONAL IS COMMITTED TO HELPING THEIR FRIENDS AND FAMILY IN THE BAHAMAS DURING THEIR TIME OF NEED

MIAMI, FL - September 4, 2019 - Hurricane Dorian has crippled the northern Bahamas and TGI and its team members are doing all they can to bring relief to our friends and family there. TGI's Miami warehouse is now accepting donations of non-perishable goods that are to be shipped urgently to those in need. TGI will be coordinating efforts with other local business partners and various religious organizations to make this happen as quickly as possible.

Any donations of non-perishable goods can be sent to TGI 7500 NW 35th Terr, Miami, FI 33122

For those that would like to donate and are not in Miami, please click on the following Amazon link: http://a.co/h70kGEI