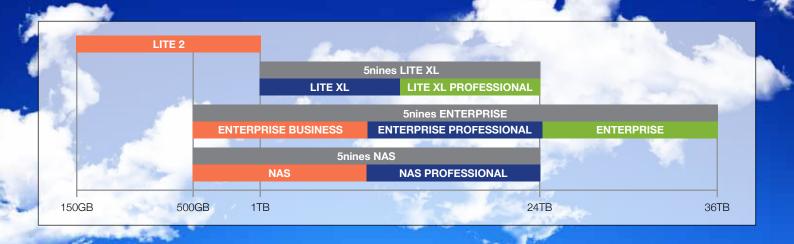

# 5nines Comparison Chart & Data

|                                       | 5 nines Enterprise                                                      | 5 nines Lite XL                 | 5 nines Lite 2 | 5 nines NAS             |
|---------------------------------------|-------------------------------------------------------------------------|---------------------------------|----------------|-------------------------|
| 5nines Model                          | Enterprise Business<br>Enterprise Professional<br>Enterprise Enterprise | Lite XL<br>Lite XL Professional | Lite 2         | NAS<br>NAS Professional |
| Size of Business                      | Medium - Enterprise                                                     | Small - Medium                  | Small          | Any size                |
| Local Storage Capacity                | 500GB - 36TB                                                            | 1TB - 24TB                      | 150GB - 1TB    | 500GB - 24TB            |
| Instant On-Site Virtualisation        | V                                                                       | -                               | -              | -                       |
| Instant Off-Site Virtualisation       | V                                                                       | V                               | <b>✓</b>       | -                       |
| Hybrid Virtualisation™                | -                                                                       | V                               | V              | -                       |
| Granular Agent Syncing                | V                                                                       | V                               | V              | -                       |
| ShadowSnap Agent                      | V                                                                       | V                               | V              | -                       |
| Local and Off-Site File Level Restore | V                                                                       | V                               | V              | ~                       |
| VMDK/VHD Export                       | V                                                                       | V                               | V              | -                       |
| Inverse Chain Technology™             | V                                                                       | V                               | V              | ~                       |
| Screenshot Back-up Verification       | V                                                                       | V                               | V              | -                       |
| Unlimited Cloud Storage Capabilities  | V                                                                       | V                               | V              | ~                       |
| Message Level Exchange Recovery       | V                                                                       | V                               | Optional       | -                       |
| Granular SharePoint Recovery          | V                                                                       | V                               | Optional       | -                       |
| End to End Encryption                 | V                                                                       | V                               | -              | -                       |
| Back-up Insights™                     | V                                                                       | V                               | -              | -                       |
| Unlimited Server & Desktop Licensing  | V                                                                       | V                               | -              | -                       |
| 24/7/365 Technical Support            | <b>✓</b>                                                                | V                               | V              | ~                       |