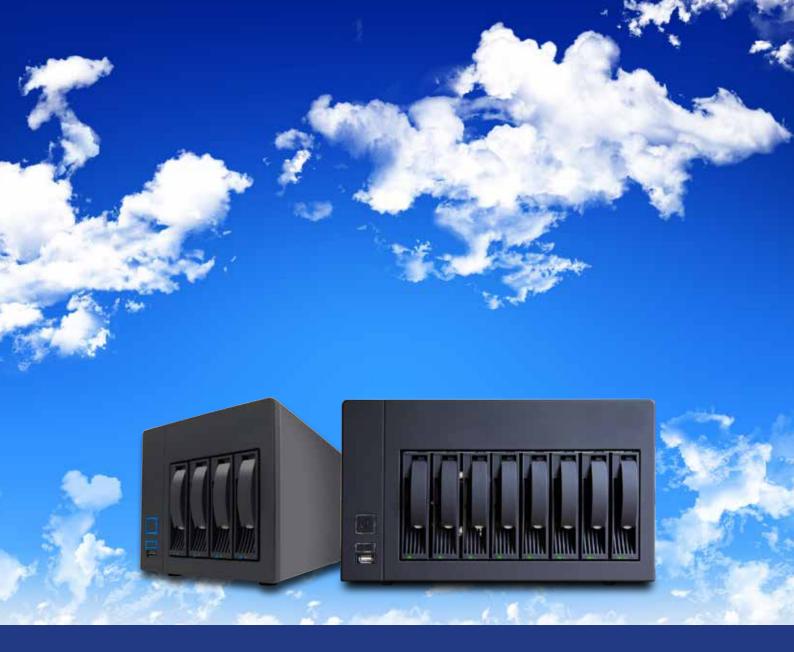

## **Introducing 5nines NAS**

5nines NAS units come with storage capacity ranging from 500GB to 24TB.

You can deploy the 5nines NAS unit that fits your needs today, then upgrade later to a larger size. All models have hot-swap drive bays so upgrades may be done right in the field.

A simple wizard-based interface makes 5nines NAS incredibly easy to set up and manage. 5nines NAS preserves all Windows permissions so users only have to set security policies once.

5nines NAS is available in a 4-bay unit with models in capacities ranging from 500GB to 3TB. A second line, 5nines NAS Professional, puts this hybrid cloud solution in 8-bay units ranging from 6TB to 24TB.

## **Hot-Swappable Drive Bays**

All 5nines NAS models are field upgradeable, making the 5nines flexible upgrade policy even more convenient. Since all units feature hot-swap drive bays, it's simply a matter of dropping new drives in, no device swap needed. Now businesses of any size have a solution that can grow as quickly as they do. Find exactly what you need.