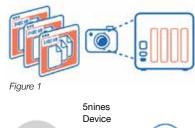

### **Snapshotting**

5nines NAS lets you set up a custom schedule for capturing snapshots of your data. Recovering a previous version of a document is quick and painless, whether you're at the office or on the road. (See Figure 1)