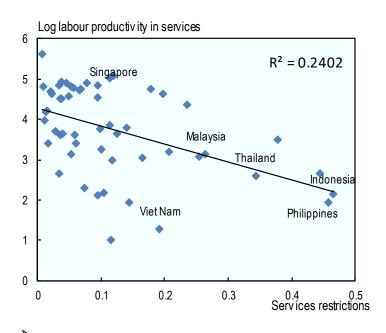

## Barriers to FDI depress labour productivity in services sectors...

## ... and discourage productivity growth in manufacturing sectors too

Restrictions in upstream services have a relatively stronger negative effect on SME manufacturers

Source: OECD (2018), OECD Investment Policy Reviews: Southeast Asia 2018