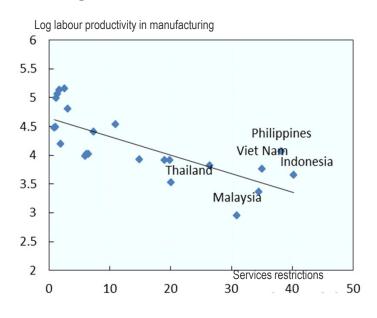

## Restrictions to FDI in services sector may be taking a toll on Thailand's economy

## Barriers to FDI depress labour productivity in services sectors...

## ... and discourage productivity growth in manufacturing sectors too

Restrictions in upstream services have a relatively stronger negative effect on SME manufacturers

Source: OECD (2018), OECD Investment Policy Reviews: Southeast Asia 2018