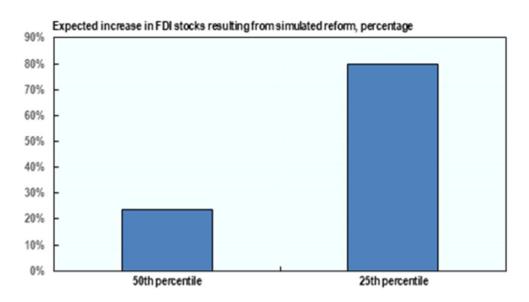

## A more open regime in Thailand could yield significantly more inward FDI

#### **Do Statutory FDI Restrictions Matter?**

- A 10% liberalisation as measured by the *Index* could increase bilateral stocks by 2.1% on average
- Foreign equity caps and screening, excluding NS-based ones, are found to most significantly deter FDI
- Effect is larger in the services sector, reflecting restrictions' greater incidence in services sectors
- But FDI into manufacturing sectors is also negatively affected by economies' overall restrictiveness

Effects of FDI Liberalisation: reducing Thailand's restrictions to the 50<sup>th</sup> and 25<sup>th</sup> percentile levels of OECD FDI Index<sup>1</sup>

Evidence based on an augmented gravity model with country and year fixed effects (60 countries; 1997–2012); (2) assuming the estimated average elasticity effect applies.

Source: based on Mistura, F. and C. Roulet (2019), "The determinants of Foreign Direct Investment: Do statutory restrictions matter?", OECD Working Papers on International Investment, No. 2019/01, OECD Publishing, Paris