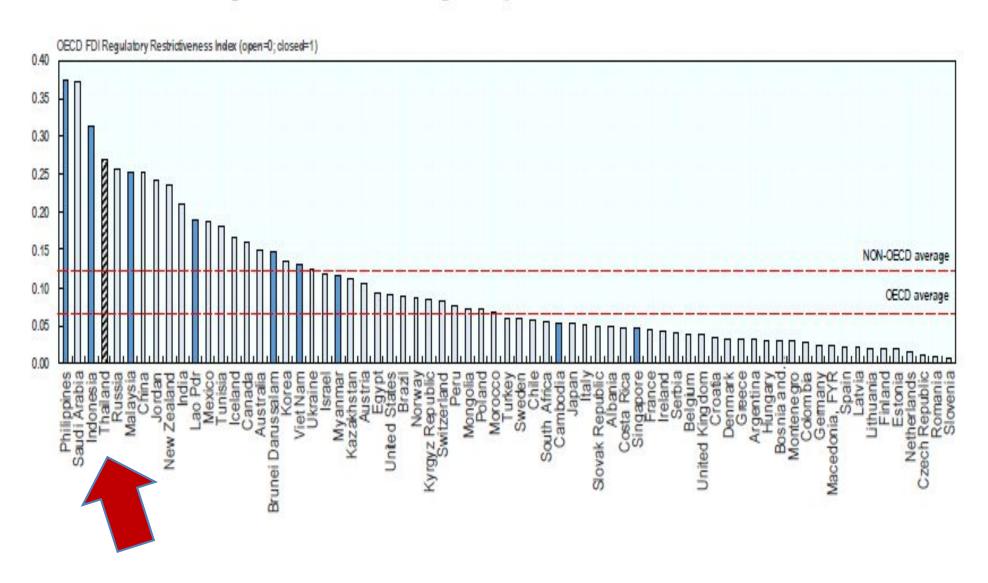

#### **OECD – current IPR (Investment Policy Review)**

#### **Regulatory Restrictiveness Index**

Figure 5.3. OECD FDI Regulatory Restrictiveness Index, 2018

#### OECD - current IPR; Regulatory Restrictiveness Index

## Restrictions to FDI in services sector may be taking a toll on Thailand's economy