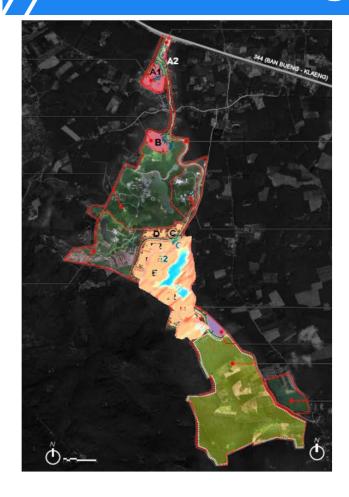

## **EECi at Space Krenovapolis**

#### **Industry Education Burapha University** Laemchabang Industrial Estate **Pinthong** Etc. **Digital Park Thailand Kasetsart University** Support Infra. - Hospital - Internet (CAT) - Water supply - Electricity Social EECi (SKP) Residence Laemchabang village +100 Units for staffs Sahapat village +24 Units for guests Ao-Udom village