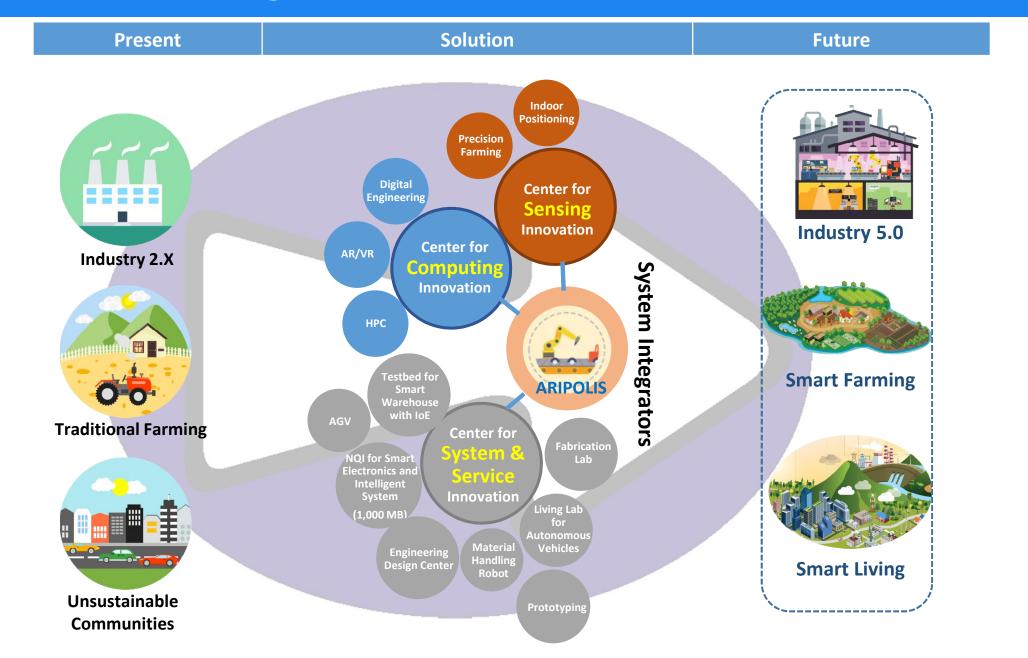

**Medical Devices** 



**Construction Start: Oct 2018** 

Ready to Operate: Oct 2020

Triple Helix / Quadruple Helix Innovation Ecosystem
Open Innovation



**Innovation Clusters** 



**Ready to Operate** 

## **EECi at Wangchan Valley**



Initial Investment (2013-2016)

9,000 MB







Sponsored by









Further Investment (2017-2022) **Total Investment in 10 years** 

3,000 MB<sup>++</sup> 12,000 MB<sup>++</sup>

## **EECi at Wangchan Valley: BIOPOLIS & ARIPOLIS**

#### **BIOPOLIS & ARIPOLIS in EECi**





## **BIOPOLIS: Enabling Platform for Thailand Frontier Bioindustry**





#### Transformation's Game Changers: From Value Added to Value Creation



### **ARIPOLIS: Completing Thailand Intelligent Economy Roadmap**



## **ARIPOLIS: Enabling Platform for Smart Thailand**





## **EECi at Space Krenovapolis**

#### **Industry Education Burapha University** Laemchabang Industrial Estate **Pinthong** Etc. **Digital Park Thailand Kasetsart University** Support Infra. - Hospital - Internet (CAT) - Water supply - Electricity Social EECi (SKP) Residence Laemchabang village +100 Units for staffs Sahapat village +24 Units for guests Ao-Udom village

**Sport / Leisure:** 

- Badminton court

- Fitness

#### Infrastructure



: Aerospace Structures and Materials



: Space Learning Kingdom



: GNSS Innovation Center



: Geo-informatics center



: Air-Space Management and Mission Planning



**Space Innovation Projects** : In-house Ground - Satellite **Innovation** 

#### **Examples of Partner**















### **Food Innopolis**





R&D

**Facilities**