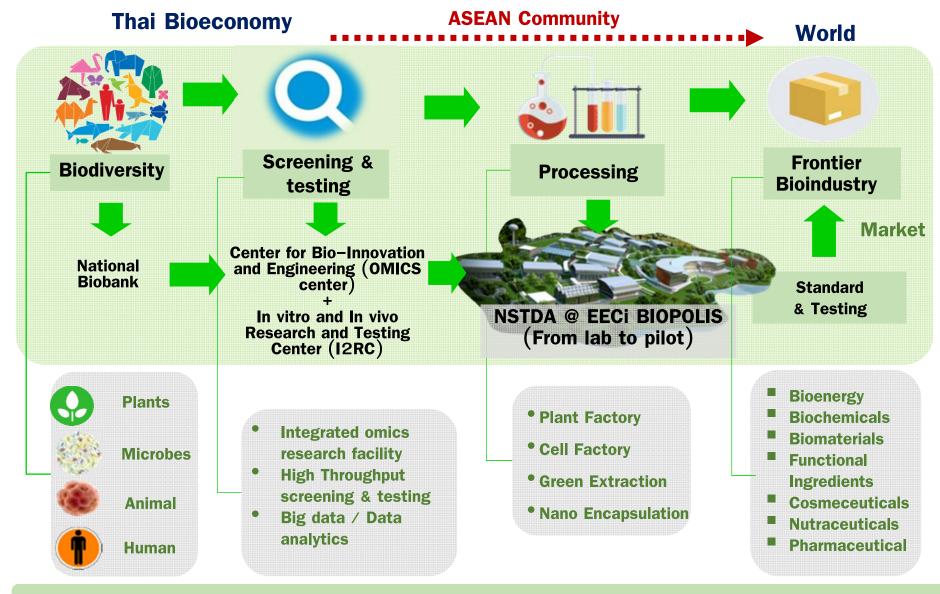

arget Industries



## 6 Focused Industries in 3 Innopolis



Modern Agriculture & Biotechnology



Biofuels & Biochemicals



**High Performance Battery & Modern Transports** 



**Intelligent Systems** 





**Medical Devices** 



**Construction Start: Oct 2018** 

Ready to Operate: Oct 2020

Triple Helix / Quadruple Helix Innovation Ecosystem
Open Innovation



**Innovation Clusters** 



**Ready to Operate** 

## **EECi at Wangchan Valley**



Initial Investment (2013-2016)

9,000 MB







Sponsored by









Further Investment (2017-2022) **Total Investment in 10 years** 

3,000 MB<sup>++</sup> 12,000 MB<sup>++</sup>

## **EECi at Wangchan Valley: BIOPOLIS & ARIPOLIS**

#### **BIOPOLIS & ARIPOLIS in EECi**





## **BIOPOLIS: Enabling Platform for Thailand Frontier Bioindustry**





#### Transformation's Game Changers: From Value Added to Value Creation



### **ARIPOLIS: Completing Thailand Intelligent Economy Roadmap**



## **ARIPOLIS: Enabling Platform for Smart Thailand**





## **EECi at Space Krenovapolis**

#### **Industry Education Burapha University** Laemchabang Industrial Estate **Pinthong** Etc. **Digital Park Thailand Kasetsart University** Support Infra. - Hospital - Internet (CAT) - Water supply - Electricity Social EECi (SKP) Residence Laemchabang village +100 Units for staffs Sahapat village +24 Units for guests Ao-Udom village

**Sport / Leisure:** 

- Badminton court

- Fitness

#### Infrastructure



: Aerospace Structures and Materials



: Space Learning Kingdom



: GNSS Innovation Center



: Geo-informatics center



: Air-Space Manageme