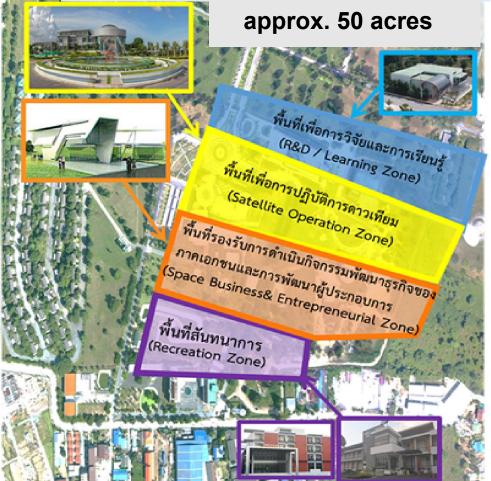

## **EECi at Space Krenovapolis**

#### Infrastructure

: Aerospace Structures and Materials

: Space Learning Kingdom

: GNSS Innovation Center

: Geo-informatics center

: Air-Space Management and Mission Planning

**Space Innovation Projects** : In-house Ground - Satellite **Innovation** 