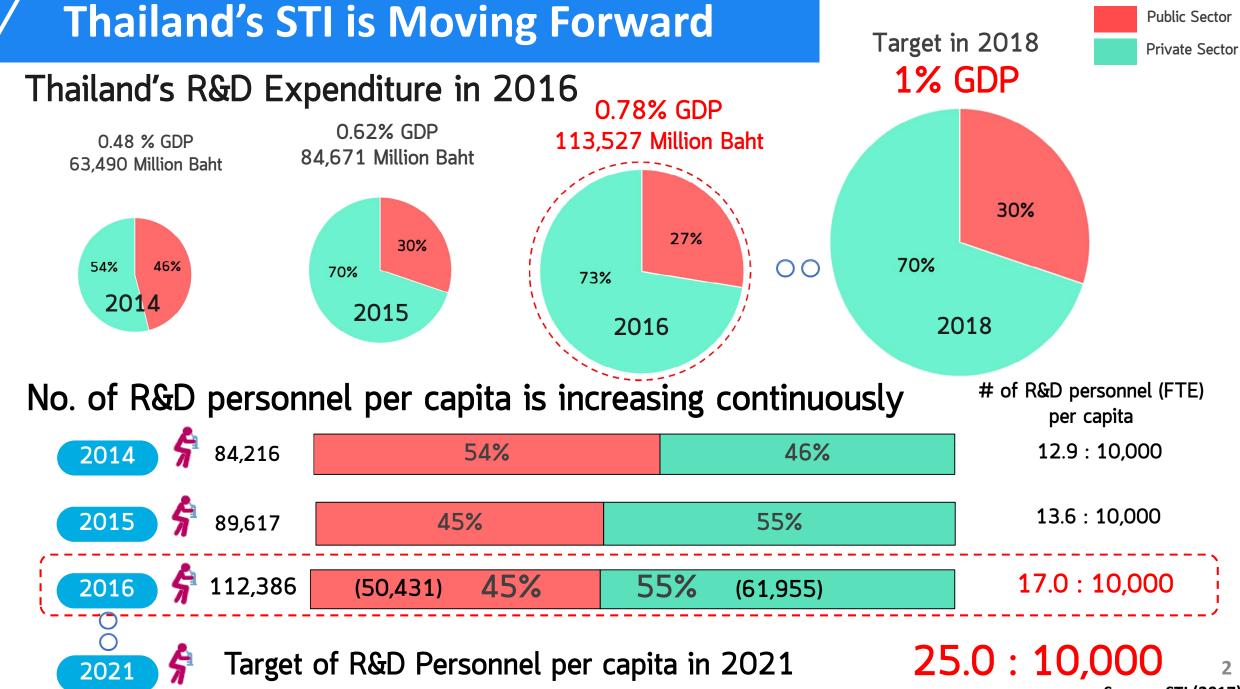

Science Technology Innovation



Suvit Maesincee Minister of Science and Technology

19 March 2018



Source: STI (2017)

## STI as a Key Driver for Thailand 4.0



- Ease of Doing Innovation Businesses
- Research & Innovation Cluster Development
- Incubation of Technology, Design, and
- Creativity Entrepreneurs
- Skills Development for the Future
- Smart City and Livable City
- Green Growth Industries
- Non-Carbon Based Society
- Poverty Eradication
- Reskilling, Upskilling & Multiskilling
- Productivity Enhancement of Agricultural Sector and SMEs
- Regional & Provincial Development



## **Key Technologies of National Importance**



## **Areas of Innovation**



#### Internationalization: EECi



#### Specialization: Food Innopolis



Regionalization: Regional Science Park







### **Eastern Economic Corridor of Innovation (EECi)**



#### 3 Innopolis

# Space Krenovapolis, Chonburi