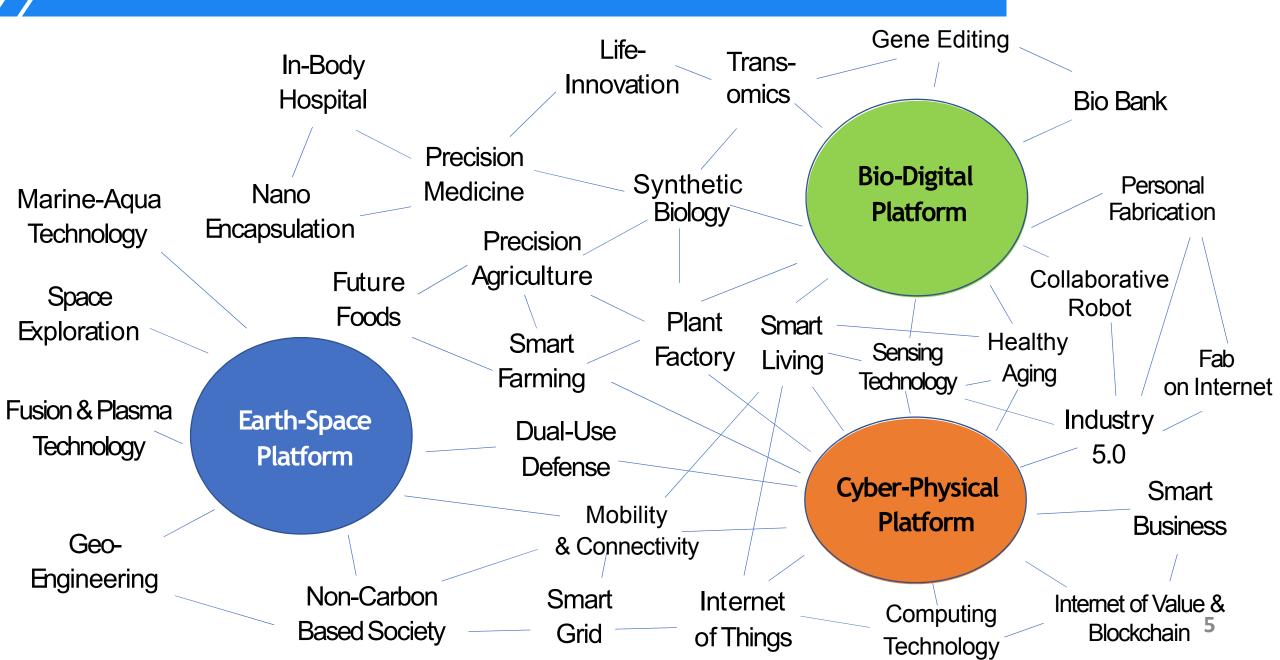

Science Technology Innovation



Suvit Maesincee Minister of Science and Technology

19 March 2018



Source: STI (2017)

## STI as a Key Driver for Thailand 4.0



- Ease of Doing Innovation Businesses
- Research & Innovation Cluster Development
- Incubation of Technology, Design, and
- Creativity Entrepreneurs
- Skills Development for the Future
- Smart City and Livable City
- Green Growth Industries
- Non-Carbon Based Society
- Poverty Eradication
- Reskilling, Upskilling & Multiskilling
- Productivity Enhancement of Agricultural Sector and SMEs
- Regional & Provincial Development



## **Key Technologies of National Importance**



## **Areas of Innovation**



#### Internationalization: EECi



#### Specialization: Food Innopolis



Regionalization: Regional Science Park







### **Eastern Economic Corridor of Innovation (EECi)**



#### 3 Innopolis

# Space Krenovapolis, Chonburi



for Target Industries



## 6 Focused Industries in 3 Innopolis



Modern Agriculture & Biotechnology



Biofuels & Biochemicals



**High Performance Battery & Modern Transports** 



**Intelligent Systems** 





**Medical Devices** 



**Construction Start: Oct 2018** 

Ready to Operate: Oct 2020

Triple Helix / Quadruple Helix Innovation Ecosystem
Open Innovation



**Innovation Clusters** 



**Ready to Operate** 

## **EECi at Wangchan Valley**



Initial Investment (2013-2016)

9,000 MB







Sponsored by









Further In