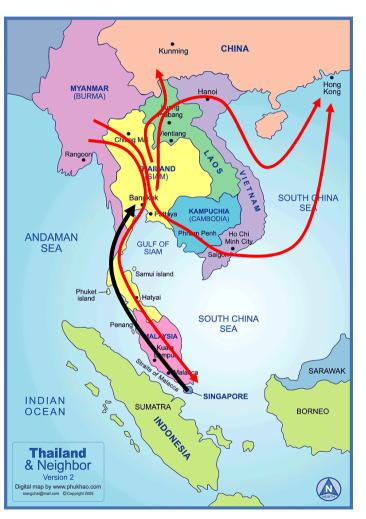

#### **International Market**

Thailand has become a wholesaler.

- AEC in 2015
- Thailand Becoming More A-end's
  - China, Lao, Cambodia, Hong Kong, etc.
- More Transit Traffic through Thailand
  - Myanmar Thailand Malaysia Singapore
  - Lao Thailand Malaysia –Singapore
- New Route From Thailand Malaysia Singapore
  - Thailand- Cambodia-Vietnam Hong Kong
  - Thailand Lao Hong Kong

### **International Market**

**Traditional Route** 

**New Routes** 

Credit: Map from http://www.togethertour.com/userfiles/image/444Thailand map v2.gif