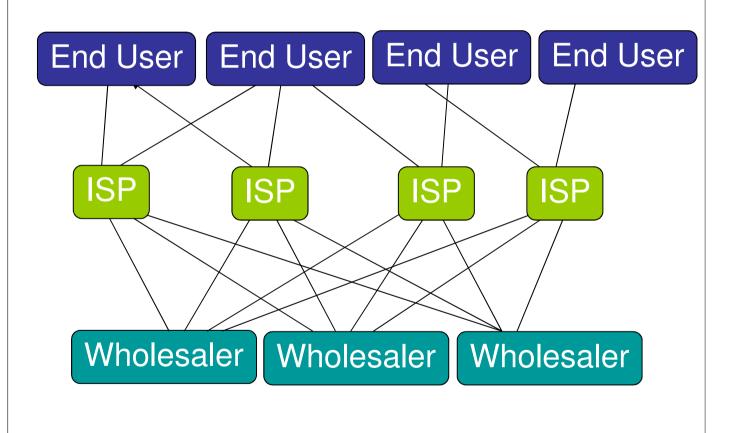

## **Domestic Market (Thailand)**

- Incumbent Operators going Direct (TRUE, CAT)
- New Comers into the Market (CTH in 2014)
- Regional ISP/Resellers -> SI
- Pure ISP -> Data Centers / Co-location / DR / Cloud
- Wireless as an Option ?