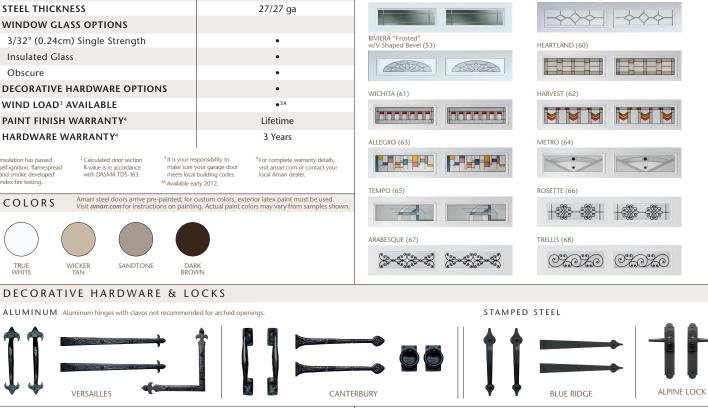

## **Specifications**

PANEL DESIGNS Bead Board

Recessed

**INSULATION**<sup>1</sup>

DOOR THICKNESS

Insulated Glass

Obscure

Insulation has passed

index fire testing.

TRUE WHITE

self-ignition, flamespread and smoke developed

COLORS

Raised

**R-VALUE**<sup>2</sup>

### DECRATRIM WINDOW INSERTS CLEAR (C) OBSCURE (O) STOCKTON (20) PRAIRIE (21) H CATHEDRAL (22) CASCADE (23) MOONLITE (24) WATERFORD (25) $\rightarrow \rightarrow$ $\vdash \land$ SUNRAY (27) WAGON WHEEL (26) $\leq$ THAMES (30) ARCHED THAMES (31) FULL SUNRAY (28) DECRAGLASS<sup>™</sup> WINDOWS