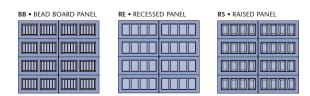

### PANEL DESIGNS

| Recessed Panel with<br>Thames DecraTrim (RE30) |                                                 | Recessed Panel with<br>Stockton DecraTrim (RE20)  |
|------------------------------------------------|-------------------------------------------------|---------------------------------------------------|
|                                                |                                                 |                                                   |
|                                                |                                                 |                                                   |
|                                                |                                                 |                                                   |
|                                                | Raised Panel with<br>Waterford DecraTrim (RS25) |                                                   |
|                                                |                                                 |                                                   |
|                                                |                                                 |                                                   |
|                                                |                                                 |                                                   |
| Bead Board Panel with<br>Closed Square (BB)    |                                                 | Bead Board Panel<br>with Cascade DecraTrim (BB23) |
|                                                |                                                 |                                                   |
|                                                |                                                 |                                                   |
|                                                |                                                 |                                                   |
|                                                |                                                 |                                                   |

## **Specifications**

PANEL DESIGNS Bead Board

Recessed

**INSULATION**<sup>1</sup>

DOOR THICKNESS

Insulated Glass

Obscure

Insulation has passed