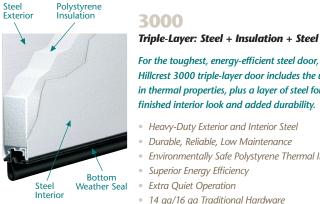

#### 3000

For the toughest, energy-efficient steel door, a Hillcrest 3000 triple-layer door includes the ultimate in thermal properties, plus a layer of steel for a finished interior look and added durability.

- Heavy-Duty Exterior and Interior Steel
- Durable, Reliable, Low Maintenance
- Environmentally Safe Polystyrene Thermal Insulation

HILLCREST 3000

•

•

•

Polystyrene

9.19

2"

- Superior Energy Efficiency
- Extra Quiet Operation
- 14 ga/16 ga Traditional Hardware

2" POLYSTYRENE R-VALUE **9.19** 

ENERGY EFFICIENCY