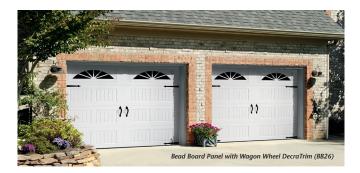

### PANEL DESIGNS

| Recessed Panel with<br>Thames DecraTrim (RE30) |                                                 | Recessed Panel with<br>Stockton DecraTrim (RE20)  |
|------------------------------------------------|-------------------------------------------------|---------------------------------------------------|
|                                                |                                                 |                                                   |
|                                                |                                                 |                                                   |
|                                                |                                                 |                                                   |
|                                                | Raised Panel with<br>Waterford DecraTrim (RS25) |                                                   |
|                                                |                                                 |                                                   |
|                                                |                                                 |                                                   |
|                                                |                                                 |                                                   |
| Bead Board Panel with<br>Closed Square (BB)    |                                                 | Bead Board Panel<br>with Cascade DecraTrim (BB23) |
|                                                |                                                 |                                                   |
|                                                |                                                 |                                                   |
|                                                |                                                 |                                                   |
|                                                |                                                 |                                                   |

### DECRATRIM WINDOW INSERTS CLEAR (C) OBSCURE (O) STOCKTON (20) PRAIRIE (21) H CATHEDRAL (22) CASCADE (23) MOONLITE (24) WATERFORD (25) $\rightarrow \rightarrow$ $\vdash \land$ SUNRAY (27) WAGON WHEEL (26) $\leq$ THAMES (30) ARCHED THAMES (31) FULL SUNRAY (28) DECRAGLASS<sup>™</sup> WINDOWS