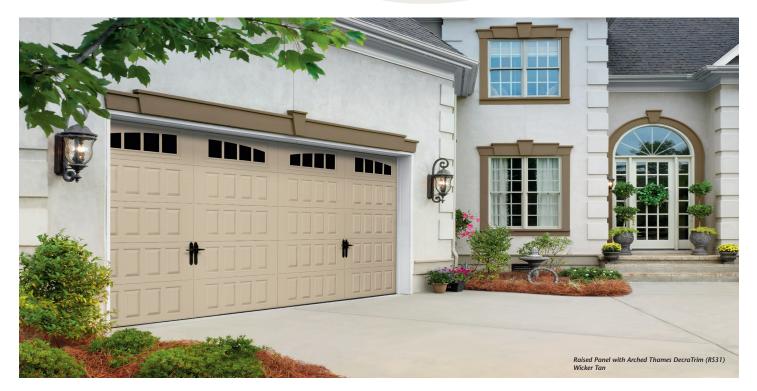

# HILLCREST COLLECTION

**Beauty that's more than skin deep.** With the Hillcrest Collection, you get more than a custom carriage house look with a wide range of colors, decorative hardware and window styles. You get the efficiency and durability of 2-inch thick, triple-layer construction and a competitive price. The Hillcrest Collection from Amarr. Value is a beautiful thing.

### DECRATRIM WINDOW INSERTS CLEAR (C) OBSCURE (O) STOCKTON (20) PRAIRIE (21) H CATHEDRAL (22) CASCADE (23) MOONLITE (24) WATERFORD (25) $\rightarrow \rightarrow$ $\vdash \land$ SUNRAY (27) WAGON WHEEL (26) $\leq$ THAMES (30) ARCHED THAMES (31) FULL SUNRAY (28) DECRAGLASS<sup>™</sup> WINDOWS