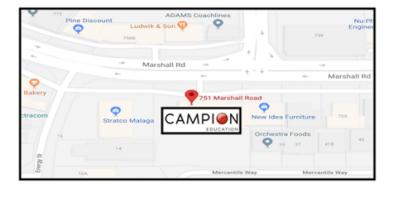

#### 'While You Wait' collection service (Malaga or Willetton)

Please note long delays can be experienced in the two weeks prior to the commencement of the school year and availability of all stock lines cannot be guaranteed at this time. All back ordered items will be posted and a delivery fee will apply.

#### Malaga - 751 Marshall Road, Malaga (next to Stratco)