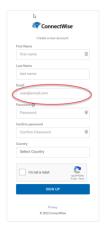

If you select "Sign up", you will see the following page where you can create your own ConnectWise login:

Be sure the email address you use is your work email to link it to our systems.

Confidential 2022 All Rights Reserved