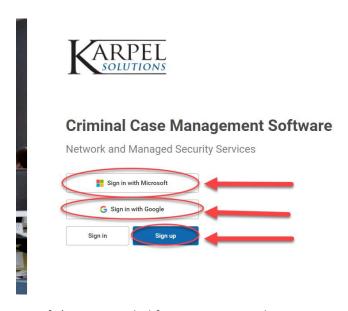

## Logging Into the Karpel Client Portal for the First Time

When logging into the Karpel Client Portal for the first time, you will have three options for new account creation:

- 1. Sign in with Microsoft (recommended for organizations that use Microsoft 365)
- 2. Sign in with Google (recommended for organizations that use Gsuite)
- 3. Sign up (for all other organizations or those who do not wish to use Single-Sign-On)