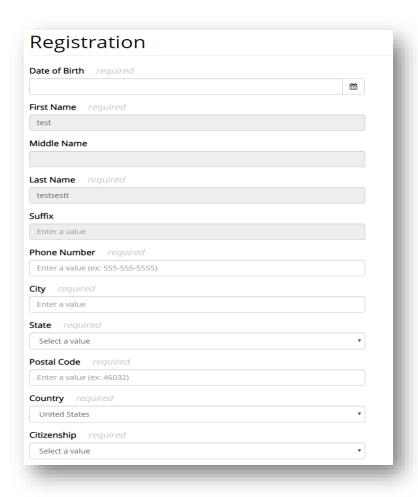

**NOTE:** Applicant's First Name, Middle Name, Last Name and Suffix fields are greyed out and the Applicant cannot modify them. This is because this information is stored in IACRA and can only be updated there.