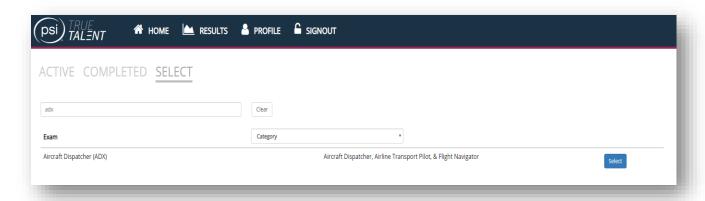

After Applicant completes registration, they will be now logged in.

Under the 'Home' tab there will be options of Active, Completed, and Select.

Nothing will be under the Active and Completed tabs for new applicants, and they will be taken directly to the **Select** tab.

## Applicants are now ready to search for and select their Assessment!

**NEXT:** After confirming Assessment Selection, the applicant must verify the **Number of Exam Attempts**, as well selecting an **Authorization Category** (to verify they are authorized to take the exam).