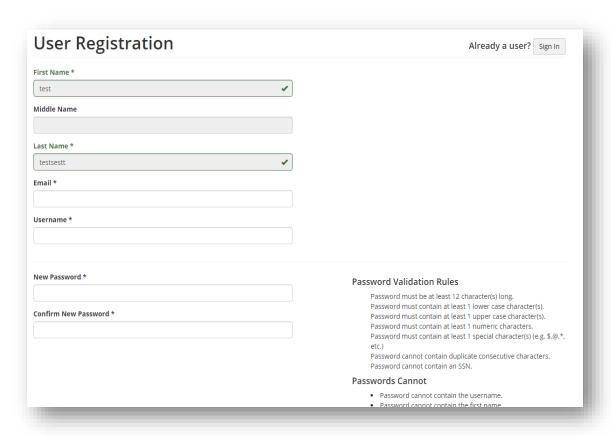

**NEXT:** Applicant will be complete the **User Registration** page, entering an email, username, and create a password for their PSI True Talent account.

After verifying their email address, applicant will finish the **Registration** process.