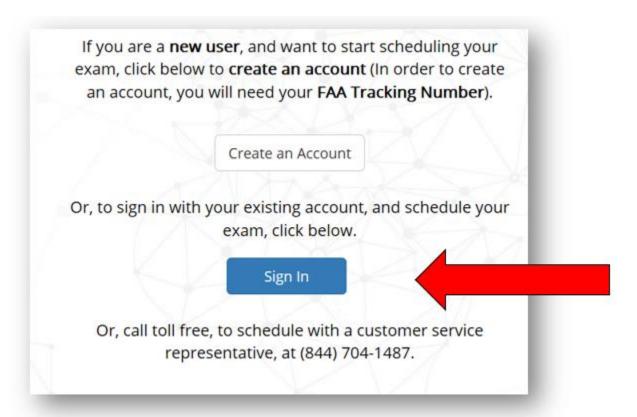

Applicants will now navigate to the PSI True Talent website homepage:

https://faa.psiexams.com/faa/login

Here the applicants will see the 'Create an Account' button – Click

If you are a **new user**, and want to start scheduling your exam, click below to **create an account** (In order to create an account, you will need your **FAA Tracking Number**).

Create an Account

If Applicants already have an existing account, they can sign-in to begin scheduling:

Once logged into the system, applicant will be on the Verify Your Eligibility page:

Applicant enters their FTN, First Name and Last Name exactly as they are in IACRA. A link to the IACRA website is also provided.