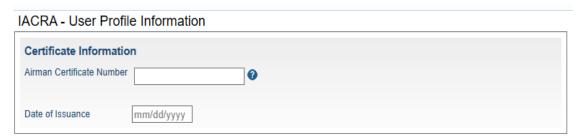

- ✓ Check the 'Applicant' box, no other boxes need to be selected, then scroll to the bottom of the page, to read the Terms of Service (TOS) highlighted in yellow, and then click on Agree to TOS and Continue>>.
- ✓ On the IACRA User Profile Information page, please enter all the information.

\* If you don't have an existing Airman Certificate Number, leave blank.

✓ Complete the Personal Information section

\* Name must match the name on your Knowledge Test (if test was required). Please enter a valid email address, it will be used for important notifications.