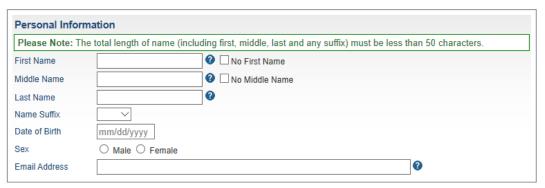

\* If you don't have an existing Airman Certificate Number, leave blank.

✓ Complete the Personal Information section

\* Name must match the name on your Knowledge Test (if test was required). Please enter a valid email address, it will be used for important notifications.