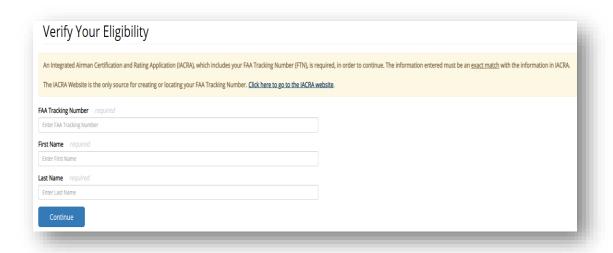

Create an Account

If Applicants already have an existing account, they can sign-in to begin scheduling:

Once logged into the system, applicant will be on the Verify Your Eligibility page:

Applicant enters their FTN, First Name and Last Name exactly as they are in IACRA. A link to the IACRA website is also provided.