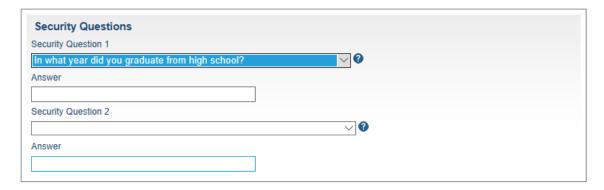

✓ Complete the Security Questions section by selecting two (2) separate security questions and provide the answer to each question.

✓ Create a User Name and a strong Password.

| User Name / Password           |                 |
|--------------------------------|-----------------|
| Create Your Unique IACRA Login |                 |
| User Name                      | 0               |
| Password                       | <b>©</b>        |
| Confirm Password               |                 |
| Your Unique IACRA Login        |                 |
| User Name                      |                 |
|                                | Cancel Register |