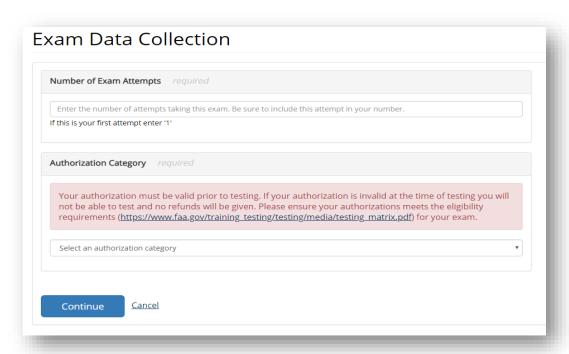

## Applicants are now ready to search for and select their Assessment!

**NEXT:** After confirming Assessment Selection, the applicant must verify the **Number of Exam Attempts**, as well selecting an **Authorization Category** (to verify they are authorized to take the exam).