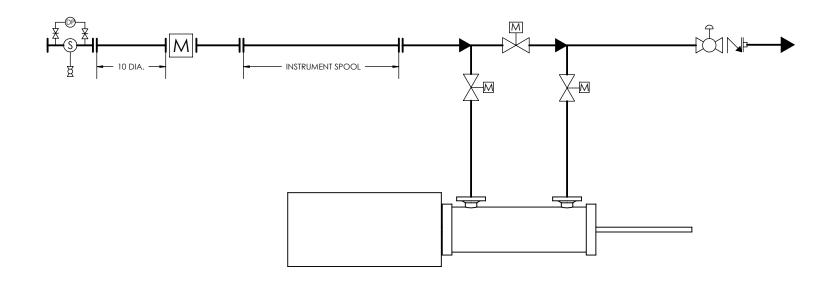

FLOW MANAGEMENT DEVICES

2

SCALE: 1:64 WEIGHT:

SHEET 1 OF 2

| LEGEND      |                                |  |
|-------------|--------------------------------|--|
|             | PROCESS LINE                   |  |
| M           | FLOW METER                     |  |
| <u>(\$)</u> | STRAINER                       |  |
| DP          | DIFFERENTIAL PRESSURE<br>GAUGE |  |

## TYPICAL PROVER INSTALLATION