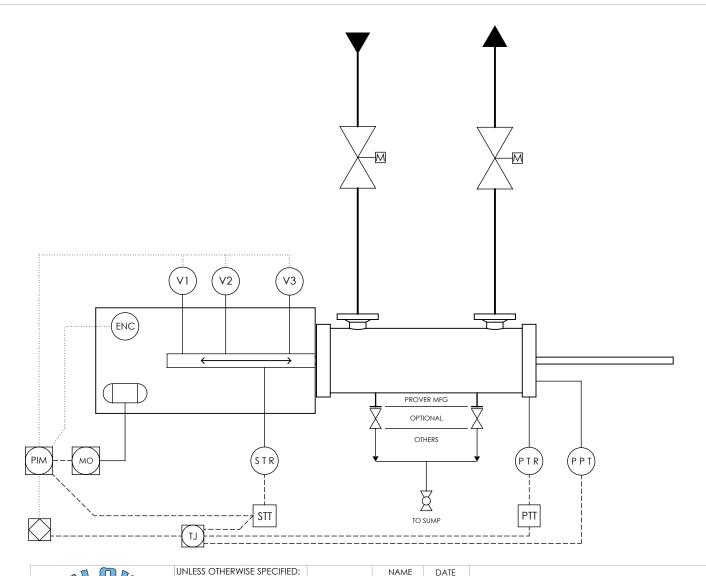

| LEGEND |                                   |  |
|--------|-----------------------------------|--|
|        | PROCESS LINE                      |  |
|        | ANALOG ELEC. SIGNAL               |  |
|        | DISCRETE ELEC. SIGNAL             |  |
|        | FLOW COMPUTER                     |  |
| (L)    | TRANSMITTER<br>JUNCTION BOX       |  |
| ENO    | ENCODER                           |  |
| MO     | MOTOR CONTROL<br>ENCLOSURE        |  |
| PIM    | PROVER INTERFACE MODULE ENCLOSURE |  |
| (VI)   | VOLUME SWITCH 1                   |  |
| (V2)   | VOLUME SWITCH 2                   |  |
| (V3)   | VOLUME SWITCH 3                   |  |
| STR    | SWITCH BAR TEMP<br>RTD            |  |
| PTR    | PROVER TEMP<br>RTD                |  |
| PPT    | PROVER PRESSURE<br>TRANSMITTER    |  |
| STT    | SWITCH BAR TEMP<br>TRANSMITTER    |  |
| PTT    | PROVER TEMP<br>TRANSMITTER        |  |

## TYPICAL PROVER INSTALLATION