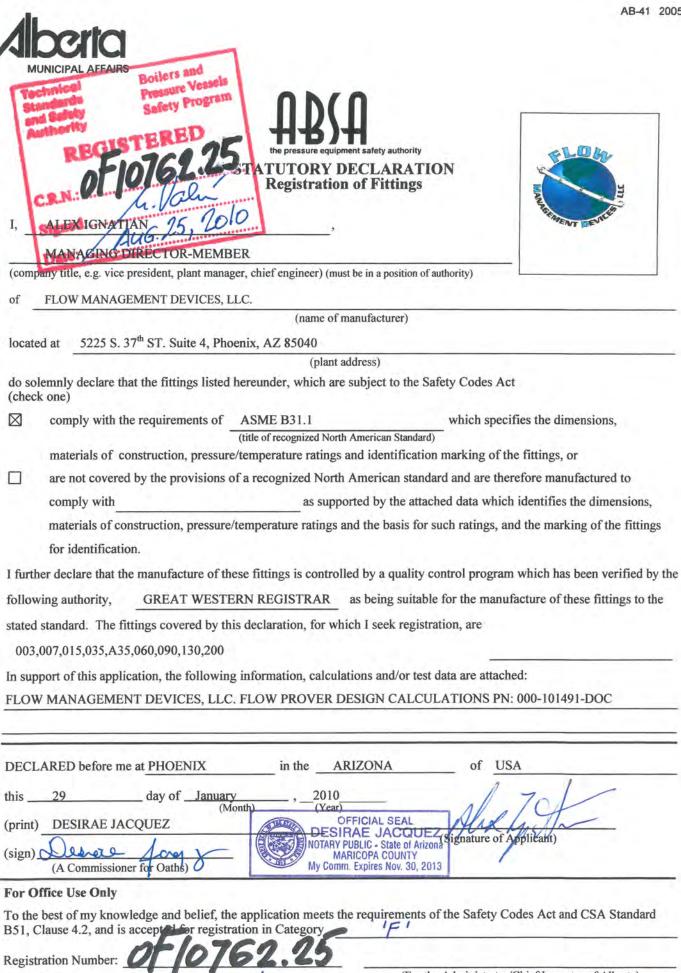

Date: (

October 1, 2010

Account #: 34986 Journal #: 49967

Our File #: 4490616

Attn: CYNTHIA FORMANIUK

Re: Application for Design Registration

The design, as detailed in your, ABSA Tracking No. 2009-06205, for a Fitting is accepted for registration as

follows:

Registered To: FLOW MANAGEMENT DEVICES CRN: 0F10762.21

Drawing #: 000-101491-DOC

Drawing Revision: A

## Conditions Of Registration:

Flow tube for model FMD-015, -025, -035, -A35, -060, -090, -130, & -200 unidirectional captive displacement provers. This registration expires on July 26, 2020.

July 26, 2010