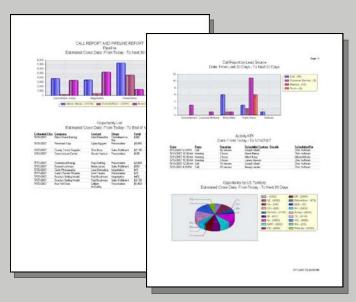

TopLine Alerts Professional sends reminders of your important opportunities or activities directly to your email inbox.

TopLine Dash Alerts allows a server or workstation to auto generate and email dashboard reports, see example above. Please refer to our TopLine Dash datasheet for more details on reporting.